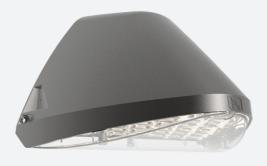

## Wolf

Wolf CCT Multi Wattage Wallpack Self-Test Code: AWOLF/SG/SM3

- Modern, robust die-cast aluminium low glare wall pack suitable for commercial and industrial applications
- Reduced light pollution with 0% upward light distribution, helps with compliance with Dark Skies recommendations, helps with compliance with Dark Skies recommendations
- · High efficiency up to 120 Lm/W
- Multiple conduit entry and BESA fixing points