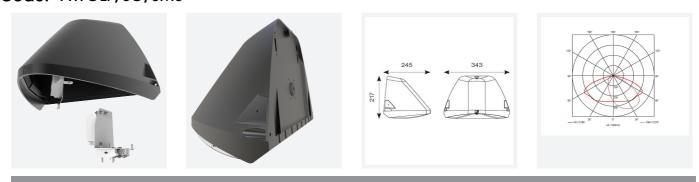

| GENERAL INFORMATION              |                                  |  |
|----------------------------------|----------------------------------|--|
| Wattage                          | 19W/21W/31W                      |  |
| Lumens Delivered                 | 2200lm / 2400lm / 3600lm (4000K) |  |
| Lm/W                             | 120lm/W (4000K)                  |  |
| Beam Angle                       | 70/140                           |  |
| CRI                              | 82                               |  |
| CCT                              | 3000/4000K                       |  |
| Input                            | 220-240V                         |  |
| Operating Temp                   | 0°C - 40°C                       |  |
| SDCM                             | 3                                |  |
| Product Weight without Packaging | 3.088 kg                         |  |
|                                  |                                  |  |

| TECHNICAL INFORMATION          |             |  |
|--------------------------------|-------------|--|
| Light Source                   | LED         |  |
| Colour / Finish                | Silver Grey |  |
| IP Rating                      | IP65        |  |
| Class Protection               | 1           |  |
| Internal / External            | External    |  |
| Surface / Recessed / Suspended | Pole, Wall  |  |
| Lumen Depreciation             | L80 84,000h |  |
| Warranty (Years)               | 5           |  |
| CE Mark                        | Yes         |  |
| Height                         | 217 mm      |  |