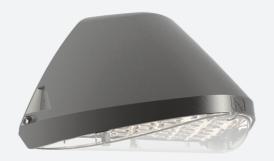

## Wolf

## Wolf CCT Multi Wattage Wallpack Self-Test Code: AWOLF/SG/SM3/PC

Category

**Application** 

Specification

Ancillary, Commercial, Healthcare, Hospitality,

## **PRODUCT FEATURES**

- Modern, robust die-cast aluminium low glare wall pack suitable for commercial and industrial applications
- Reduced light pollution with 0% upward light distribution, helps with compliance with Dark Skies recommendations, helps with compliance with Dark Skies recommendations
- · High efficiency up to 120 Lm/W
- Multiple conduit entry and BESA fixing points