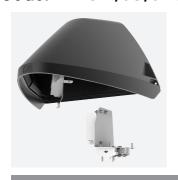

## Wolf

## Wolf CCT Multi Wattage Wallpack Self-Test Code: AWOLF/SG/SM3/PC

Category

**Application** 

Specification

Ancillary, Commercial, Healthcare, Hospitality,

## **PRODUCT FEATURES**

- Modern, robust die-cast aluminium low glare wall pack suitable for commercial and industrial applications
- Reduced light pollution with 0% upward light distribution, helps with compliance with Dark Skies recommendations, helps with compliance with Dark Skies recommendations
- · High efficiency up to 120 Lm/W
- Multiple conduit entry and BESA fixing points

- Advanced lens technology offers wide distribution for optimum spacing and uniformity; whilst ensuring minimal uplight and light pollution
- Power selectable; offering a choice of 3 outputs, in one luminaire
- Electrostatic paint finish for enhanced corrosion resistance
- 20mm East and West side entry for surface conduit and through-wire