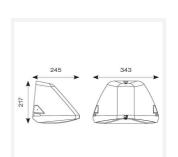

| TECHNICAL INFORMATION          |             |
|--------------------------------|-------------|
| Light Source                   | LED         |
| Colour / Finish                | Silver Grey |
| IP Rating                      | IP65        |
| Class Protection               | 1           |
| Internal / External            | External    |
| Surface / Recessed / Suspended | Pole, Wall  |
| Lumen Depreciation             | L80 84,000h |
| Warranty (Years)               | 5           |
| CE Mark                        | Yes         |
| Height                         | 220 mm      |