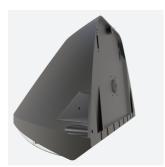

## Wolf

## Wolf CCT Multi Wattage Wallpack Self-Test Code: AWOLF/SG/SM3/PC

Category

**Application** 

Specification

Ancillary, Commercial, Healthcare, Hospitality,

## **PRODUCT FEATURES**

- Modern, robust die-cast aluminium low glare wall pack suitable for commercial and industrial applications
- Reduced light pollution with 0% upward light distribution, helps with compliance with Dark Skies recommendations, helps with compliance with Dark Skies recommendations
- · High efficiency up to 120 Lm/W
- Multiple conduit entry and BESA fixing points