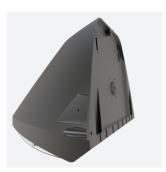

## Wolf CCT Multi Wattage Wallpack Photocell Silver Code: AWOLF/SG/PC

Category

**Application** 

Specification

Ancillary, Commercial, Healthcare, Hospitality,

## **PRODUCT FEATURES**

- Modern, robust die-cast aluminium low glare wall pack suitable for commercial and industrial applications
- Reduced light pollution with 0% upward light distribution, helps with compliance with Dark Skies recommendations, helps with compliance with Dark Skies recommendations
- High efficiency up to 120 Lm/W