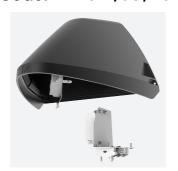

## Wolf CCT Multi Wattage Wallpack Photocell Silver Code: AWOLF/SG/PC

Category

**Application** 

Specification

Ancillary, Commercial, Healthcare, Hospitality,

## **PRODUCT FEATURES**

- Modern, robust die-cast aluminium low glare wall pack suitable for commercial and industrial applications
- Reduced light pollution with 0% upward light distribution, helps with compliance with Dark Skies recommendations, helps with compliance with Dark Skies recommendations
- High efficiency up to 120 Lm/W

www.ansell-lighting.com

• Multiple conduit entry and BESA fixing points

- Advanced lens technology offers wide distribution for optimum spacing and uniformity;
  whilst ensuring minimal uplight and light pollution
- Power selectable; offering a choice of 3 outputs, in one luminaire
- Electrostatic paint finish for enhanced corrosion resistance
- 20mm East and West side entry for surface conduit and through-wire