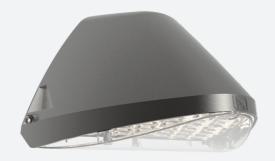

## Wolf CCT Multi Wattage Wallpack Photocell Silver Code: AWOLF/SG/PC

Category

**Application** 

Specification

Ancillary, Commercial, Healthcare, Hospitality,

## **PRODUCT FEATURES**

- Modern, robust die-cast aluminium low glare wall pack suitable for commercial and industrial applications
- Reduced light pollution with 0% upward light distribution, helps with compliance with Dark Skies recommendations, helps with compliance with Dark Skies recommendations
- High efficiency up to 120 Lm/W