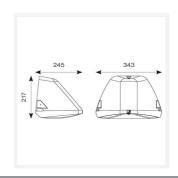

| TECHNICAL INFORMATION          |             |
|--------------------------------|-------------|
| Light Source                   | LED         |
| Colour / Finish                | Silver Grey |
| IP Rating                      | IP65        |
| Class Protection               | 1           |
| Internal / External            | External    |
| Surface / Recessed / Suspended | Pole, Wall  |
| Lumen Depreciation             | L80 84,000h |
| Warranty (Years)               | 5           |
| CE Mark                        | Yes         |
| Height                         | 220 mm      |