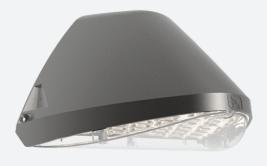

## Wolf

Wolf CCT Multi Wattage Wallpack Microwave Code: AWOLF/SG/MWS

- Modern, robust die-cast aluminium low glare wall pack suitable for commercial and industrial applications
- Reduced light pollution with 0% upward light distribution, helps with compliance with Dark Skies recommendations, helps with compliance with Dark Skies recommendations
- · High efficiency up to 120 Lm/W
- Multiple conduit entry and BESA fixing points