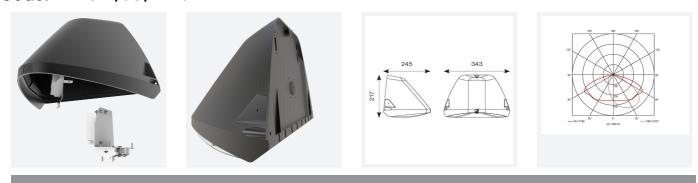

| GENERAL INFORMATION              |                                  |  |
|----------------------------------|----------------------------------|--|
| Wattage                          | 19W/21W/30W                      |  |
| Lumens Delivered                 | 2200lm / 2400lm / 3600lm (4000K) |  |
| Lm/W                             | 120lm/W (4000K)                  |  |
| Beam Angle                       | 70/140                           |  |
| CRI                              | 82                               |  |
| CCT                              | 3000/4000K                       |  |
| Input                            | 220-240V                         |  |
| Operating Temp                   | -20°C - 40°C                     |  |
| SDCM                             | 3                                |  |
| Product Weight without Packaging | 3.188 kg                         |  |
|                                  |                                  |  |

| TECHNICAL INFORMATION          |             |  |
|--------------------------------|-------------|--|
| Light Source                   | LED         |  |
| Colour / Finish                | Silver Grey |  |
| IP Rating                      | IP65        |  |
| Class Protection               | 1           |  |
| Internal / External            | External    |  |
| Surface / Recessed / Suspended | Pole, Wall  |  |
| Lumen Depreciation             | L80 84,000h |  |
| Warranty (Years)               | 5           |  |
| CE Mark                        | Yes         |  |
| Height                         | 220 mm      |  |