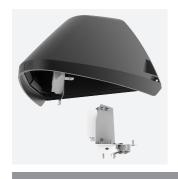

## Wolf CCT Multi Wattage Wallpack Microwave Code: AWOLF/SG/MWS/M3/PC

Category

**Application** 

Specification

Ancillary, Commercial, Healthcare, Hospitality,

## **PRODUCT FEATURES**

- Modern, robust die-cast aluminium low glare wall pack suitable for commercial and industrial applications
- Reduced light pollution with 0% upward light distribution, helps with compliance with Dark Skies recommendations, helps with compliance with Dark Skies recommendations
- · High efficiency up to 120 Lm/W
- Multiple conduit entry and BESA fixing points

- Advanced lens technology offers wide distribution for optimum spacing and uniformity; whilst ensuring minimal uplight and light pollution
- Power selectable; offering a choice of 3 outputs, in one luminaire
- Electrostatic paint finish for enhanced corrosion resistance
- 20mm East and West side entry for surface conduit and through-wire