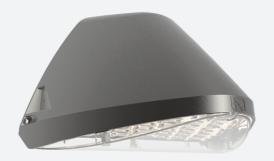

## Wolf CCT Multi Wattage Wallpack Microwave Code: AWOLF/SG/MWS/M3/PC

Category

**Application** 

Specification

Ancillary, Commercial, Healthcare, Hospitality,

## **PRODUCT FEATURES**

- Modern, robust die-cast aluminium low glare wall pack suitable for commercial and industrial applications
- Reduced light pollution with 0% upward light distribution, helps with compliance with Dark Skies recommendations, helps with compliance with Dark Skies recommendations
- · High efficiency up to 120 Lm/W
- Multiple conduit entry and BESA fixing points