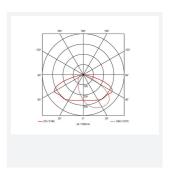

- Advanced lens technology offers wide distribution for optimum spacing and uniformity; whilst ensuring minimal uplight and light pollution
- Power selectable; offering a choice of 3 outputs, in one luminaire
- Electrostatic paint finish for enhanced corrosion resistance
- 20mm East and West side entry for surface conduit and through-wire

| GENERAL INFORMATION              |                                  |
|----------------------------------|----------------------------------|
| Wattage                          | 19W/21W/30W                      |
| Lumens Delivered                 | 2200lm / 2400lm / 3600lm (4000K) |
| Lm/W                             | 120lm/W (4000K)                  |
| Beam Angle                       | 70/140                           |
| CRI                              | 82                               |
| CCT                              | 3000/4000K                       |
| Input                            | 220-240V                         |
| Operating Temp                   | 0°C - 40°C                       |
| SDCM                             | 3                                |
| Product Weight without Packaging | 3.39 kg                          |
|                                  |                                  |