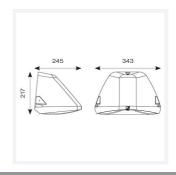

| TECHNICAL INFORMATION          |             |
|--------------------------------|-------------|
| Light Source                   | LED         |
| Colour / Finish                | Silver Grey |
| IP Rating                      | IP65        |
| Class Protection               | 1           |
| Internal / External            | External    |
| Surface / Recessed / Suspended | Pole, Wall  |
| Lumen Depreciation             | L80 84,000h |
| Warranty (Years)               | 5           |
| CE Mark                        | Yes         |
| Height                         | 220 mm      |