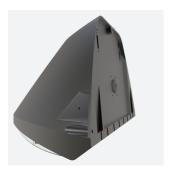

## Wolf CCT Multi Wattage Wallpack Microwave Code: AWOLF/SG/MWS/M3/PC

Category

**Application** 

Specification

Ancillary, Commercial, Healthcare, Hospitality,

## **PRODUCT FEATURES**

- Modern, robust die-cast aluminium low glare wall pack suitable for commercial and industrial applications
- Reduced light pollution with 0% upward light distribution, helps with compliance with Dark Skies recommendations, helps with compliance with Dark Skies recommendations
- · High efficiency up to 120 Lm/W
- Multiple conduit entry and BESA fixing points