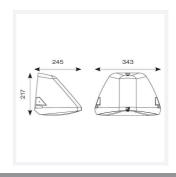

| TECHNICAL INFORMATION          |             |  |
|--------------------------------|-------------|--|
| Light Source                   | LED         |  |
| Colour / Finish                | Silver Grey |  |
| IP Rating                      | IP65        |  |
| Class Protection               | 1           |  |
| Internal / External            | External    |  |
| Surface / Recessed / Suspended | Pole, Wall  |  |
| Lumen Depreciation             | L80 84,000h |  |
| Warranty (Years)               | 5           |  |
| CE Mark                        | Yes         |  |
| Height                         | 220 mm      |  |
|                                |             |  |