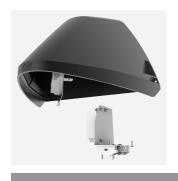

www.ansell-lighting.com

• Multiple conduit entry and BESA fixing points

- Advanced lens technology offers wide distribution for optimum spacing and uniformity; whilst ensuring minimal uplight and light pollution
- Power selectable; offering a choice of 3 outputs, in one luminaire
- Electrostatic paint finish for enhanced corrosion resistance
- 20mm East and West side entry for surface conduit and through-wire