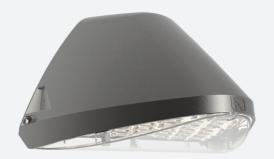

## Wolf CCT Multi Wattage Wallpack Microwave Code: AWOLF/SG/MWS/DM3

Category

**Application** 

Specification

Ancillary, Commercial, Healthcare, Hospitality,

## **PRODUCT FEATURES**

- Modern, robust die-cast aluminium low glare wall pack suitable for commercial and industrial applications
- Reduced light pollution with 0% upward light distribution, helps with compliance with Dark Skies recommendations, helps with compliance with Dark Skies recommendations
- · High efficiency up to 120 Lm/W