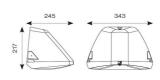

| TECHNICAL INFORMATION          |             |  |
|--------------------------------|-------------|--|
| Light Source                   | LED         |  |
| Colour / Finish                | Silver Grey |  |
| IP Rating                      | IP65        |  |
| Class Protection               | 1           |  |
| Internal / External            | External    |  |
| Surface / Recessed / Suspended | Pole, Wall  |  |
| Lumen Depreciation             | L80 84,000h |  |
| Warranty (Years)               | 5           |  |
| CE Mark                        | Yes         |  |
| Height                         | 220 mm      |  |
|                                |             |  |