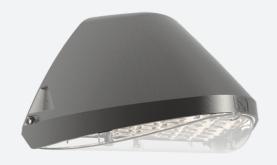

## Wolf

## Wolf CCT Multi Wattage Wallpack 1-10V Self-Code: AWOLF/SG/DD4/SM3

- Modern, robust die-cast aluminium low glare wall pack suitable for commercial and industrial applications
- Reduced light pollution with 0% upward light distribution, helps with compliance with Dark Skies recommendations, helps with compliance with Dark Skies recommendations
- · High efficiency up to 120 Lm/W
- Multiple conduit entry and BESA fixing points

- Advanced lens technology offers wide distribution for optimum spacing and uniformity; whilst ensuring minimal uplight and light pollution
- Power selectable; offering a choice of 3 outputs, in one luminaire
- Electrostatic paint finish for enhanced corrosion resistance
- 20mm East and West side entry for surface conduit and through-wire