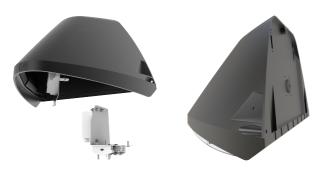

## Wolf

## Wolf CCT Multi Wattage Wallpack 1-10V Self-Code: AWOLF/SG/DD4/SM3

- Modern, robust die-cast aluminium low glare wall pack suitable for commercial and industrial applications
- Reduced light pollution with 0% upward light distribution, helps with compliance with Dark Skies recommendations, helps with compliance with Dark Skies recommendations
- · High efficiency up to 120 Lm/W
- Multiple conduit entry and BESA fixing points

- Advanced lens technology offers wide distribution for optimum spacing and uniformity; whilst ensuring minimal uplight and light pollution
- Power selectable; offering a choice of 3 outputs, in one luminaire
- Electrostatic paint finish for enhanced corrosion resistance
- 20mm East and West side entry for surface conduit and through-wire