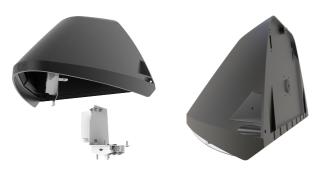

## Wolf CCT Multi Wattage Wallpack DALI Silver Code: AWOLF/SG/DD3

- Modern, robust die-cast aluminium low glare wall pack suitable for commercial and industrial applications
- Reduced light pollution with 0% upward light distribution, helps with compliance with Dark Skies recommendations, helps with compliance with Dark Skies recommendations
- High efficiency up to 120  $\mbox{Lm/W}$
- Multiple conduit entry and BESA fixing points

- Advanced lens technology offers wide distribution for optimum spacing and uniformity;
  whilst ensuring minimal uplight and light pollution
- Power selectable; offering a choice of 3 outputs, in one luminaire
- Electrostatic paint finish for enhanced corrosion resistance
- 20mm East and West side entry for surface conduit and through-wire

| TECHNICAL INFORMATION          |             |
|--------------------------------|-------------|
| Light Source                   | LED         |
| Colour / Finish                | Silver Grey |
| IP Rating                      | IP65        |
| Class Protection               | 1           |
| Internal / External            | External    |
| Surface / Recessed / Suspended | Pole, Wall  |
| Lumen Depreciation             | L80 84,000h |
| Warranty (Years)               | 5           |
| CE Mark                        | Yes         |
| Height                         | 220 mm      |