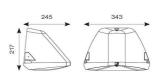

| TECHNICAL INFORMATION          |             |
|--------------------------------|-------------|
| Light Source                   | LED         |
| Colour / Finish                | Silver Grey |
| IP Rating                      | IP65        |
| Class Protection               | 1           |
| Internal / External            | External    |
| Surface / Recessed / Suspended | Pole, Wall  |
| Lumen Depreciation             | L80 84,000h |
| Warranty (Years)               | 5           |
| CE Mark                        | Yes         |
| Height                         | 220 mm      |