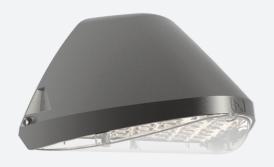

## Wolf CCT Multi Wattage Wallpack DALI Silver Code: AWOLF/SG/DD3

- Modern, robust die-cast aluminium low glare wall pack suitable for commercial and industrial applications
- Reduced light pollution with 0% upward light distribution, helps with compliance with Dark Skies recommendations, helps with compliance with Dark Skies recommendations
- High efficiency up to 120  $\mbox{Lm/W}$
- Multiple conduit entry and BESA fixing points

- Advanced lens technology offers wide distribution for optimum spacing and uniformity;
  whilst ensuring minimal uplight and light pollution
- Power selectable; offering a choice of 3 outputs, in one luminaire
- Electrostatic paint finish for enhanced corrosion resistance
- 20mm East and West side entry for surface conduit and through-wire