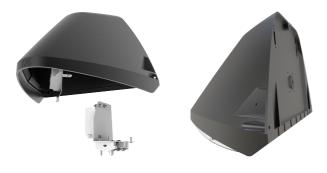

## Wolf

Wolf CCT Multi Wattage Wallpack Switch Dim Code: AWOLF/SG/DD1/SM3

- Modern, robust die-cast aluminium low glare wall pack suitable for commercial and industrial applications
- Reduced light pollution with 0% upward light distribution, helps with compliance with Dark Skies recommendations, helps with compliance with Dark Skies recommendations
- · High efficiency up to 120 Lm/W
- Multiple conduit entry and BESA fixing points

- Advanced lens technology offers wide distribution for optimum spacing and uniformity;
  whilst ensuring minimal uplight and light pollution
- · Power selectable; offering a choice of 3 outputs, in one luminaire
- · Electrostatic paint finish for enhanced corrosion resistance
- · 20mm East and West side entry for surface conduit and through-wire