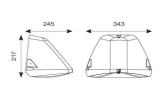

| TECHNICAL INFORMATION          |             |  |
|--------------------------------|-------------|--|
| Light Source                   | LED         |  |
| Colour / Finish                | Silver Grey |  |
| IP Rating                      | IP65        |  |
| Class Protection               | 1           |  |
| Internal / External            | External    |  |
| Surface / Recessed / Suspended | Pole, Wall  |  |
| Lumen Depreciation             | L80 84,000h |  |
| Warranty (Years)               | 5           |  |
| CE Mark                        | Yes         |  |
| Height                         | 220 mm      |  |