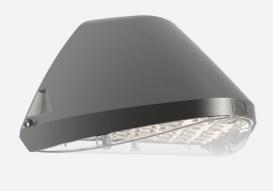

## Wolf

Wolf CCT Multi Wattage Wallpack Switch Dim Code: AWOLF/SG/DD1/SM3

- Modern, robust die-cast aluminium low glare wall pack suitable for commercial and industrial applications
- Reduced light pollution with 0% upward light distribution, helps with compliance with Dark Skies recommendations, helps with compliance with Dark Skies recommendations
- · High efficiency up to 120 Lm/W
- Multiple conduit entry and BESA fixing points

- Advanced lens technology offers wide distribution for optimum spacing and uniformity;
  whilst ensuring minimal uplight and light pollution
- · Power selectable; offering a choice of 3 outputs, in one luminaire
- · Electrostatic paint finish for enhanced corrosion resistance
- · 20mm East and West side entry for surface conduit and through-wire