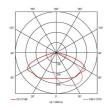

- Advanced lens technology offers wide distribution for optimum spacing and uniformity;
  whilst ensuring minimal uplight and light pollution
- · Power selectable; offering a choice of 3 outputs, in one luminaire
- · Electrostatic paint finish for enhanced corrosion resistance
- · 20mm East and West side entry for surface conduit and through-wire

| GENERAL INFORMATION |                                  |  |
|---------------------|----------------------------------|--|
| Wattage             | 30W                              |  |
| Lumens Delivered    | 2200lm / 2400lm / 3600lm (4000K) |  |
| Lm/W                | 120lm/W (4000K)                  |  |
| Beam Angle          | 70/140                           |  |
| CRI                 | 82                               |  |
| CCT                 | 3000/4000K                       |  |
| Input               | 220-240V                         |  |
| Operating Temp      | 0°C - 40°C                       |  |
| SDCM                | 3                                |  |