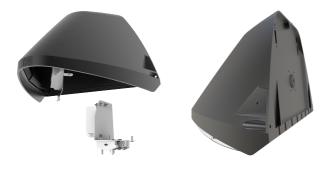

## Wolf

Wolf CCT Multi Wattage Wallpack Switch Dim Code: AWOLF/SG/DD1/DM3

- Modern, robust die-cast aluminium low glare wall pack suitable for commercial and industrial applications
- Reduced light pollution with 0% upward light distribution, helps with compliance with Dark Skies recommendations, helps with compliance with Dark Skies recommendations
- · High efficiency up to 120 Lm/W
- Multiple conduit entry and BESA fixing points

- Advanced lens technology offers wide distribution for optimum spacing and uniformity;
  whilst ensuring minimal uplight and light pollution
- · Power selectable; offering a choice of 3 outputs, in one luminaire
- · Electrostatic paint finish for enhanced corrosion resistance
- · 20mm East and West side entry for surface conduit and through-wire