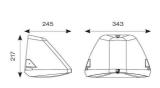

| TECHNICAL INFORMATION          |             |  |
|--------------------------------|-------------|--|
| Light Source                   | LED         |  |
| Colour / Finish                | Silver Grey |  |
| IP Rating                      | IP65        |  |
| Class Protection               | 1           |  |
| Internal / External            | External    |  |
| Surface / Recessed / Suspended | Pole, Wall  |  |
| Lumen Depreciation             | L80 84,000h |  |
| Warranty (Years)               | 5           |  |
| CE Mark                        | Yes         |  |
| Height                         | 220 mm      |  |