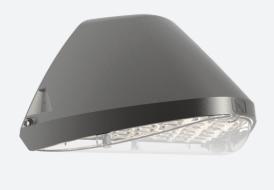

## Wolf

Wolf CCT Multi Wattage Wallpack Switch Dim Code: AWOLF/SG/DD1/DM3

- Modern, robust die-cast aluminium low glare wall pack suitable for commercial and industrial applications
- Reduced light pollution with 0% upward light distribution, helps with compliance with Dark Skies recommendations, helps with compliance with Dark Skies recommendations
- · High efficiency up to 120 Lm/W
- Multiple conduit entry and BESA fixing points

- Advanced lens technology offers wide distribution for optimum spacing and uniformity;
  whilst ensuring minimal uplight and light pollution
- · Power selectable; offering a choice of 3 outputs, in one luminaire
- · Electrostatic paint finish for enhanced corrosion resistance
- · 20mm East and West side entry for surface conduit and through-wire