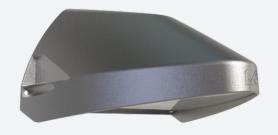

## **Wolf Mini**

Wolf Mini Wallpack CCT Self-Test Emergency Code: AWOLF/MINI/SG/SM3

Category

**Application** 

Specification

Ancillary, Commercial, Healthcare, Hospitality,

- Modern, robust die-cast aluminium low glare wall pack suitable for commercial and industrial applications
- Reduced light pollution with 0% upward light distribution, helps with compliance with Dark Skies recommendations
- · High efficiency up to 125 Lm/W
- Multiple conduit, 20mm East and West side entries and rear BESA mounting
- Advanced lens technology offers wide distribution for optimum spacing and uniformity; whilst ensuring minimal uplight and light pollution
- Power selectable; offering a choice of 2 outputs, in one luminaire
- · Electrostatic paint finish for enhanced corrosion resistance
- Dimmable and Smart options available