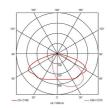

| GENERAL INFORMATION              |                        |  |
|----------------------------------|------------------------|--|
| Wattage                          | 6W/10W                 |  |
| Lumens Delivered                 | 500lm / 1000lm (4000K) |  |
| Lm/W                             | 125lm/W (4000K)        |  |
| Beam Angle                       | 70/140                 |  |
| CRI                              | 82                     |  |
| CCT                              | 3000/4000K             |  |
| Input                            | 220-240V               |  |
| Operating Temp                   | 0°C - 40°C             |  |
| SDCM                             | 3                      |  |
| Product Weight without Packaging | 1.95 kg                |  |
|                                  |                        |  |