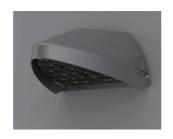

## **Wolf Mini**

Wolf Mini Wallpack CCT Self-Test Emergency Code: AWOLF/MINI/SG/SM3

Category

**Application** 

Specification

Ancillary, Commercial, Healthcare, Hospitality,

- Modern, robust die-cast aluminium low glare wall pack suitable for commercial and industrial applications
- Reduced light pollution with 0% upward light distribution, helps with compliance with Dark Skies recommendations
- · High efficiency up to 125 Lm/W
- Multiple conduit, 20mm East and West side entries and rear BESA mounting
- Advanced lens technology offers wide distribution for optimum spacing and uniformity; whilst ensuring minimal uplight and light pollution
- Power selectable; offering a choice of 2 outputs, in one luminaire
- · Electrostatic paint finish for enhanced corrosion resistance
- Dimmable and Smart options available