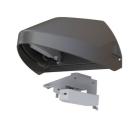

## **Wolf Mini**

Wolf Mini Wallpack CCT Self-Test Emergency Code: AWOLF/MINI/SG/SM3

Category

**Application** 

Specification

Ancillary, Commercial, Healthcare, Hospitality,

- Modern, robust die-cast aluminium low glare wall pack suitable for commercial and industrial applications
- Reduced light pollution with 0% upward light distribution, helps with compliance with Dark Skies recommendations
- · High efficiency up to 125 Lm/W
- Multiple conduit, 20mm East and West side entries and rear BESA mounting
- Advanced lens technology offers wide distribution for optimum spacing and uniformity; whilst ensuring minimal uplight and light pollution
- Power selectable; offering a choice of 2 outputs, in one luminaire
- · Electrostatic paint finish for enhanced corrosion resistance
- Dimmable and Smart options available