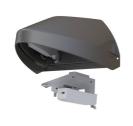

## Wolf Mini Wallpack CCT Microwave Sensor Silver Code: AWOLF/MINI/SG/MWS

Category

**Application** 

Specification

Ancillary, Commercial, Healthcare, Hospitality,

- Modern, robust die-cast aluminium low glare wall pack suitable for commercial and industrial applications
- Reduced light pollution with 0% upward light distribution, helps with compliance with Dark Skies recommendations
- · High efficiency up to 125 Lm/W
- Multiple conduit, 20mm East and West side entries and rear BESA mounting
- Advanced lens technology offers wide distribution for optimum spacing and uniformity; whilst ensuring minimal uplight and light pollution
- Power selectable; offering a choice of 2 outputs, in one luminaire
- · Electrostatic paint finish for enhanced corrosion resistance
- Dimmable and Smart options available