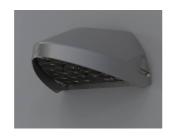

## Wolf Mini Wallpack CCT Microwave Sensor Silver Code: AWOLF/MINI/SG/MWS

Category

**Application** 

Specification

Ancillary, Commercial, Healthcare, Hospitality,

- Modern, robust die-cast aluminium low glare wall pack suitable for commercial and industrial applications
- Reduced light pollution with 0% upward light distribution, helps with compliance with Dark Skies recommendations
- · High efficiency up to 125 Lm/W
- Multiple conduit, 20mm East and West side entries and rear BESA mounting
- Advanced lens technology offers wide distribution for optimum spacing and uniformity; whilst ensuring minimal uplight and light pollution
- Power selectable; offering a choice of 2 outputs, in one luminaire
- · Electrostatic paint finish for enhanced corrosion resistance
- Dimmable and Smart options available