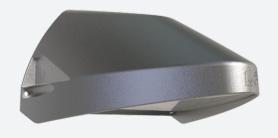

## Wolf Mini Wallpack CCT Microwave Sensor Silver Code: AWOLF/MINI/SG/MWS

Category

**Application** 

Specification

Ancillary, Commercial, Healthcare, Hospitality,

- Modern, robust die-cast aluminium low glare wall pack suitable for commercial and industrial applications
- Reduced light pollution with 0% upward light distribution, helps with compliance with Dark Skies recommendations
- · High efficiency up to 125 Lm/W
- Multiple conduit, 20mm East and West side entries and rear BESA mounting
- Advanced lens technology offers wide distribution for optimum spacing and uniformity; whilst ensuring minimal uplight and light pollution
- Power selectable; offering a choice of 2 outputs, in one luminaire
- · Electrostatic paint finish for enhanced corrosion resistance
- Dimmable and Smart options available