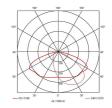

## Wolf Mini Wallpack CCT Microwave Sensor Silver Code: AWOLF/MINI/SG/MWS

Category

**Application** 

Specification

Ancillary, Commercial, Healthcare, Hospitality,

- Modern, robust die-cast aluminium low glare wall pack suitable for commercial and industrial applications
- Reduced light pollution with 0% upward light distribution, helps with compliance with Dark Skies recommendations
- · High efficiency up to 125 Lm/W
- Multiple conduit, 20mm East and West side entries and rear BESA mounting
- Advanced lens technology offers wide distribution for optimum spacing and uniformity; whilst ensuring minimal uplight and light pollution
- Power selectable; offering a choice of 2 outputs, in one luminaire
- · Electrostatic paint finish for enhanced corrosion resistance
- Dimmable and Smart options available