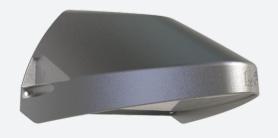

## Wolf Mini Wallpack CCT Microwave Sensor Dim Code: AWOLF/MINI/SG/MWS/SM3

Category

**Application** 

Specification

Ancillary, Commercial, Healthcare, Hospitality,

- Modern, robust die-cast aluminium low glare wall pack suitable for commercial and industrial applications
- Reduced light pollution with 0% upward light distribution, helps with compliance with Dark Skies recommendations
- · High efficiency up to 125 Lm/W
- Multiple conduit, 20mm East and West side entries and rear BESA mounting
- Advanced lens technology offers wide distribution for optimum spacing and uniformity; whilst ensuring minimal uplight and light pollution
- Power selectable; offering a choice of 2 outputs, in one luminaire
- · Electrostatic paint finish for enhanced corrosion resistance
- Dimmable and Smart options available