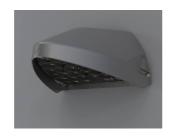

## Wolf Mini Wallpack CCT Microwave Sensor Dim Code: AWOLF/MINI/SG/MWS/SM3

Category

**Application** 

Specification

Ancillary, Commercial, Healthcare, Hospitality,

- Modern, robust die-cast aluminium low glare wall pack suitable for commercial and industrial applications
- Reduced light pollution with 0% upward light distribution, helps with compliance with Dark Skies recommendations
- · High efficiency up to 125 Lm/W
- Multiple conduit, 20mm East and West side entries and rear BESA mounting
- Advanced lens technology offers wide distribution for optimum spacing and uniformity; whilst ensuring minimal uplight and light pollution
- Power selectable; offering a choice of 2 outputs, in one luminaire
- · Electrostatic paint finish for enhanced corrosion resistance
- Dimmable and Smart options available