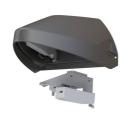

## Wolf Mini Wallpack CCT Microwave Sensor Dim Code: AWOLF/MINI/SG/MWS/SM3

Category

**Application** 

Specification

Ancillary, Commercial, Healthcare, Hospitality,

- Modern, robust die-cast aluminium low glare wall pack suitable for commercial and industrial applications
- Reduced light pollution with 0% upward light distribution, helps with compliance with Dark Skies recommendations
- · High efficiency up to 125 Lm/W
- Multiple conduit, 20mm East and West side entries and rear BESA mounting
- Advanced lens technology offers wide distribution for optimum spacing and uniformity; whilst ensuring minimal uplight and light pollution
- Power selectable; offering a choice of 2 outputs, in one luminaire
- · Electrostatic paint finish for enhanced corrosion resistance
- Dimmable and Smart options available