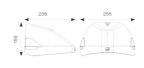

| TECHNICAL INFORMATION          |             |  |
|--------------------------------|-------------|--|
| Light Source                   | LED         |  |
| Colour / Finish                | Silver Grey |  |
| IP Rating                      | IP65        |  |
| Class Protection               | 1           |  |
| Internal / External            | External    |  |
| Surface / Recessed / Suspended | Wall        |  |
| Lumen Depreciation             | L80 84,000h |  |
| Warranty (Years)               | 5           |  |
| CE Mark                        | Yes         |  |
| Height                         | 155 mm      |  |