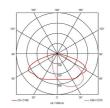

## Wolf Mini Wallpack CCT Microwave Sensor Dim Code: AWOLF/MINI/SG/MWS/SM3

Category

**Application** 

Specification

Ancillary, Commercial, Healthcare, Hospitality,

- Modern, robust die-cast aluminium low glare wall pack suitable for commercial and industrial applications
- Reduced light pollution with 0% upward light distribution, helps with compliance with Dark Skies recommendations
- · High efficiency up to 125 Lm/W
- Multiple conduit, 20mm East and West side entries and rear BESA mounting
- Advanced lens technology offers wide distribution for optimum spacing and uniformity; whilst ensuring minimal uplight and light pollution
- Power selectable; offering a choice of 2 outputs, in one luminaire
- · Electrostatic paint finish for enhanced corrosion resistance
- Dimmable and Smart options available

| GENERAL INFORMATION              |                        |  |
|----------------------------------|------------------------|--|
| Wattage                          | 4.5W / 8W              |  |
| Lumens Delivered                 | 500lm / 1000lm (4000K) |  |
| Lm/W                             | 125lm/W (4000K)        |  |
| Beam Angle                       | 70/140                 |  |
| CRI                              | 82                     |  |
| CCT                              | 3000/4000K             |  |
| Input                            | 220-240V               |  |
| Operating Temp                   | 0°C - 40°C             |  |
| SDCM                             | 3                      |  |
| Product Weight without Packaging | 1.899 kg               |  |
|                                  |                        |  |