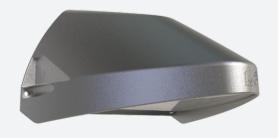

## **Wolf Mini**

Wolf Mini Wallpack CCT Switch Dim Silver Grey Code: AWOLF/MINI/SG/DD1

Category

**Application** 

Specification

Ancillary, Commercial, Healthcare, Hospitality,

- Modern, robust die-cast aluminium low glare wall pack suitable for commercial and industrial applications
- Reduced light pollution with 0% upward light distribution, helps with compliance with Dark Skies recommendations
- · High efficiency up to 125 Lm/W
- Multiple conduit, 20mm East and West side entries and rear BESA mounting
- Advanced lens technology offers wide distribution for optimum spacing and uniformity; whilst ensuring minimal uplight and light pollution
- Power selectable; offering a choice of 2 outputs, in one luminaire
- · Electrostatic paint finish for enhanced corrosion resistance
- Dimmable and Smart options available