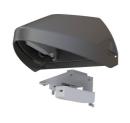

## **Wolf Mini**

Wolf Mini Wallpack CCT Switch Dim Silver Grey Code: AWOLF/MINI/SG/DD1

Category

**Application** 

Specification

Ancillary, Commercial, Healthcare, Hospitality,

- Modern, robust die-cast aluminium low glare wall pack suitable for commercial and industrial applications
- Reduced light pollution with 0% upward light distribution, helps with compliance with Dark Skies recommendations
- · High efficiency up to 125 Lm/W
- Multiple conduit, 20mm East and West side entries and rear BESA mounting
- Advanced lens technology offers wide distribution for optimum spacing and uniformity; whilst ensuring minimal uplight and light pollution
- Power selectable; offering a choice of 2 outputs, in one luminaire
- · Electrostatic paint finish for enhanced corrosion resistance
- Dimmable and Smart options available