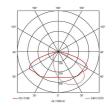

| GENERAL INFORMATION |                        |
|---------------------|------------------------|
| Wattage             | 8W                     |
| Lumens Delivered    | 500lm / 1000lm (4000K) |
| Lm/W                | 125lm/W (4000K)        |
| Beam Angle          | 70/140                 |
| CRI                 | 82                     |
| CCT                 | 3000/4000K             |
| Input               | 220-240V               |
| Operating Temp      | -20°C - 40°C           |
| SDCM                | 3                      |
|                     |                        |