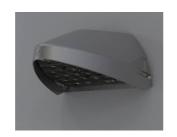

## **Wolf Mini**

Wolf Mini Wallpack CCT Switch Dim Silver Grey Code: AWOLF/MINI/SG/DD1

Category

**Application** 

Specification

Ancillary, Commercial, Healthcare, Hospitality,

- Modern, robust die-cast aluminium low glare wall pack suitable for commercial and industrial applications
- Reduced light pollution with 0% upward light distribution, helps with compliance with Dark Skies recommendations
- · High efficiency up to 125 Lm/W
- Multiple conduit, 20mm East and West side entries and rear BESA mounting
- Advanced lens technology offers wide distribution for optimum spacing and uniformity; whilst ensuring minimal uplight and light pollution
- Power selectable; offering a choice of 2 outputs, in one luminaire
- · Electrostatic paint finish for enhanced corrosion resistance
- Dimmable and Smart options available