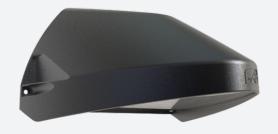

## **Wolf Mini**

## Wolf Mini Wallpack CCT Self-Test Emergency Code: AWOLF/MINI/BLK/SM3

Category

**Application** 

Specification

Ancillary, Commercial, Healthcare, Hospitality,

## PRODUCT FEATURES

- Modern, robust die-cast aluminium low glare wall pack suitable for commercial and industrial applications
- Reduced light pollution with 0% upward light distribution, helps with compliance with Dark Skies recommendations
- · High efficiency up to 125 Lm/W
- Multiple conduit, 20mm East and West side entries and rear BESA mounting
- Advanced lens technology offers wide distribution for optimum spacing and uniformity;
  whilst ensuring minimal uplight and light pollution
- Power selectable; offering a choice of 2 outputs, in one luminaire
- Electrostatic paint finish for enhanced corrosion resistance
- Dimmable and Smart options available