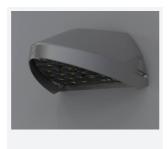

## **Wolf Mini**

## Wolf Mini Wallpack CCT Self-Test Emergency Code: AWOLF/MINI/BLK/SM3

Category

**Application** 

Specification

Ancillary, Commercial, Healthcare, Hospitality,

## PRODUCT FEATURES

- Modern, robust die-cast aluminium low glare wall pack suitable for commercial and industrial applications
- Reduced light pollution with 0% upward light distribution, helps with compliance with Dark Skies recommendations
- · High efficiency up to 125 Lm/W
- Multiple conduit, 20mm East and West side entries and rear BESA mounting
- Advanced lens technology offers wide distribution for optimum spacing and uniformity;
  whilst ensuring minimal uplight and light pollution
- Power selectable; offering a choice of 2 outputs, in one luminaire
- Electrostatic paint finish for enhanced corrosion resistance
- Dimmable and Smart options available