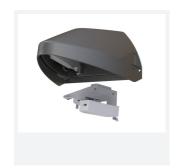

## PRODUCT FEATURES

- Modern, robust die-cast aluminium low glare wall pack suitable for commercial and industrial applications
- Reduced light pollution with 0% upward light distribution, helps with compliance with Dark Skies recommendations
- · High efficiency up to 125 Lm/W
- Multiple conduit, 20mm East and West side entries and rear BESA mounting
- Advanced lens technology offers wide distribution for optimum spacing and uniformity;
  whilst ensuring minimal uplight and light pollution
- Power selectable; offering a choice of 2 outputs, in one luminaire
- Electrostatic paint finish for enhanced corrosion resistance
- Dimmable and Smart options available

| GENERAL INFORMATION              |                        |  |
|----------------------------------|------------------------|--|
| Wattage                          | 6W/10W                 |  |
| Lumens Delivered                 | 500lm / 1000lm (4000K) |  |
| Lm/W                             | 125lm/W (4000K)        |  |
| Beam Angle                       | 70/140                 |  |
| CRI                              | 82                     |  |
| ССТ                              | 3000/4000K             |  |
| Input                            | 220-240V               |  |
| Operating Temp                   | 0°C - 40°C             |  |
| SDCM                             | 3                      |  |
| Product Weight without Packaging | 1.95 kg                |  |
|                                  |                        |  |

| TECHNICAL INFORMATION          |             |
|--------------------------------|-------------|
| Light Source                   | LED         |
| Colour / Finish                | Black       |
| IP Rating                      | IP65        |
| Class Protection               | 1           |
| Internal / External            | External    |
| Surface / Recessed / Suspended | Wall        |
| Lumen Depreciation             | L80 84,000h |
| Warranty (Years)               | 5           |
| CE Mark                        | Yes         |
| Height                         | 155 mm      |