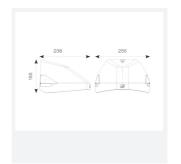

| TECHNICAL INFORMATION          |             |
|--------------------------------|-------------|
| Light Source                   | LED         |
| Colour / Finish                | Black       |
| IP Rating                      | IP65        |
| Class Protection               | 1           |
| Internal / External            | External    |
| Surface / Recessed / Suspended | Wall        |
| Lumen Depreciation             | L80 84,000h |
| Warranty (Years)               | 5           |
| CE Mark                        | Yes         |
| Height                         | 155 mm      |