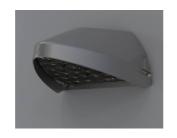

## Wolf Mini Wallpack CCT Photocell Black Code: AWOLF/MINI/BLK/PC

- Modern, robust die-cast aluminium low glare wall pack suitable for commercial and industrial applications
- Reduced light pollution with 0% upward light distribution, helps with compliance with Dark Skies recommendations
- · High efficiency up to 125 Lm/W
- Multiple conduit, 20mm East and West side entries and rear BESA mounting
- Advanced lens technology offers wide distribution for optimum spacing and uniformity; whilst ensuring minimal uplight and light pollution
- Power selectable; offering a choice of 2 outputs, in one luminaire
- · Electrostatic paint finish for enhanced corrosion resistance
- Dimmable and Smart options available