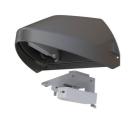

## Wolf Mini Wallpack CCT Photocell Black Code: AWOLF/MINI/BLK/PC

- Modern, robust die-cast aluminium low glare wall pack suitable for commercial and industrial applications
- Reduced light pollution with 0% upward light distribution, helps with compliance with Dark Skies recommendations
- · High efficiency up to 125 Lm/W
- Multiple conduit, 20mm East and West side entries and rear BESA mounting
- Advanced lens technology offers wide distribution for optimum spacing and uniformity; whilst ensuring minimal uplight and light pollution
- Power selectable; offering a choice of 2 outputs, in one luminaire
- · Electrostatic paint finish for enhanced corrosion resistance
- Dimmable and Smart options available

| TECHNICAL INFORMATION          |             |  |
|--------------------------------|-------------|--|
| Light Source                   | LED         |  |
| Colour / Finish                | Black       |  |
| IP Rating                      | IP65        |  |
| Class Protection               | 1           |  |
| Internal / External            | External    |  |
| Surface / Recessed / Suspended | Wall        |  |
| Lumen Depreciation             | L80 84,000h |  |
| Warranty (Years)               | 5           |  |
| CE Mark                        | Yes         |  |
| Height                         | 155 mm      |  |