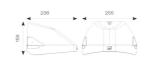

| TECHNICAL INFORMATION          |             |  |
|--------------------------------|-------------|--|
| Light Source                   | LED         |  |
| Colour / Finish                | Black       |  |
| IP Rating                      | IP65        |  |
| Class Protection               | 1           |  |
| Internal / External            | External    |  |
| Surface / Recessed / Suspended | Wall        |  |
| Lumen Depreciation             | L80 84,000h |  |
| Warranty (Years)               | 5           |  |
| CE Mark                        | Yes         |  |
| Height                         | 155 mm      |  |