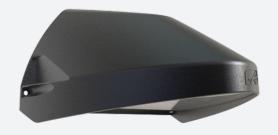

## **Wolf Mini**

## Wolf Mini Wallpack CCT Photocell Black Code: AWOLF/MINI/BLK/PC

- Modern, robust die-cast aluminium low glare wall pack suitable for commercial and industrial applications
- Reduced light pollution with 0% upward light distribution, helps with compliance with Dark Skies recommendations
- · High efficiency up to 125 Lm/W
- Multiple conduit, 20mm East and West side entries and rear BESA mounting
- Advanced lens technology offers wide distribution for optimum spacing and uniformity; whilst ensuring minimal uplight and light pollution
- Power selectable; offering a choice of 2 outputs, in one luminaire
- · Electrostatic paint finish for enhanced corrosion resistance
- Dimmable and Smart options available