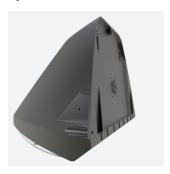

## Wolf

## Wolf CCT Multi Wattage Wallpack Microwave Code: AWOLF/BLK/MWS/PC

Category

**Application** 

Specification

Ancillary, Commercial, Healthcare, Hospitality,

## **PRODUCT FEATURES**

- Modern, robust die-cast aluminium low glare wall pack suitable for commercial and industrial applications
- Reduced light pollution with 0% upward light distribution, helps with compliance with Dark Skies recommendations, helps with compliance with Dark Skies recommendations
- · High efficiency up to 120 Lm/W
- Multiple conduit entry and BESA fixing points