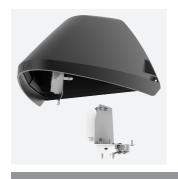

## Wolf

## Wolf CCT Multi Wattage Wallpack Microwave Code: AWOLF/BLK/MWS/PC

Category

**Application** 

Specification

Ancillary, Commercial, Healthcare, Hospitality,

## **PRODUCT FEATURES**

- Modern, robust die-cast aluminium low glare wall pack suitable for commercial and industrial applications
- Reduced light pollution with 0% upward light distribution, helps with compliance with Dark Skies recommendations, helps with compliance with Dark Skies recommendations
- · High efficiency up to 120 Lm/W
- Multiple conduit entry and BESA fixing points