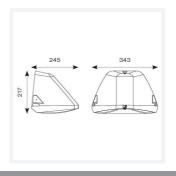

| TECHNICAL INFORMATION          |             |  |
|--------------------------------|-------------|--|
| Light Source                   | LED         |  |
| Colour / Finish                | Black       |  |
| IP Rating                      | IP65        |  |
| Class Protection               | 1           |  |
| Internal / External            | External    |  |
| Surface / Recessed / Suspended | Pole, Wall  |  |
| Lumen Depreciation             | L80 84,000h |  |
| Warranty (Years)               | 5           |  |
| CE Mark                        | Yes         |  |
| Height                         | 220 mm      |  |