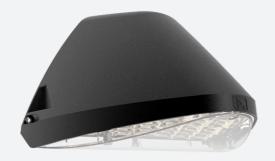

## Wolf

## Wolf CCT Multi Wattage Wallpack Microwave Code: AWOLF/BLK/MWS/PC

Category

**Application** 

Specification

Ancillary, Commercial, Healthcare, Hospitality,

## **PRODUCT FEATURES**

- Modern, robust die-cast aluminium low glare wall pack suitable for commercial and industrial applications
- Reduced light pollution with 0% upward light distribution, helps with compliance with Dark Skies recommendations, helps with compliance with Dark Skies recommendations
- · High efficiency up to 120 Lm/W
- Multiple conduit entry and BESA fixing points