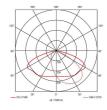

| GENERAL INFORMATION |                                  |
|---------------------|----------------------------------|
| Wattage             | 19W/21W/30W                      |
| Lumens Delivered    | 2200lm / 2400lm / 3600lm (4000K) |
| Lm/W                | 120lm/W (4000K)                  |
| Beam Angle          | 70/140                           |
| CRI                 | 82                               |
| CCT                 | 3000/4000K                       |
| Input               | 220-240V                         |
| Operating Temp      | 0°C - 40°C                       |
| SDCM                | 3                                |
|                     |                                  |