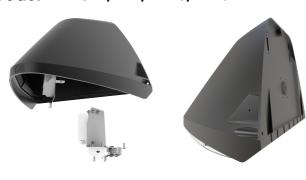

## Wolf CCT Multi Wattage Wallpack Microwave Code: AWOLF/BLK/MWS/DM3

- Modern, robust die-cast aluminium low glare wall pack suitable for commercial and industrial applications
- Reduced light pollution with 0% upward light distribution, helps with compliance with Dark Skies recommendations, helps with compliance with Dark Skies recommendations
- · High efficiency up to 120 Lm/W
- Multiple conduit entry and BESA fixing points

- Advanced lens technology offers wide distribution for optimum spacing and uniformity; whilst ensuring minimal uplight and light pollution
- Power selectable; offering a choice of 3 outputs, in one luminaire
- Electrostatic paint finish for enhanced corrosion resistance
- 20mm East and West side entry for surface conduit and through-wire