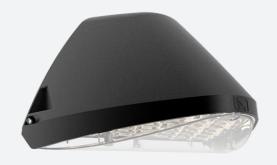

## Wolf

## Wolf CCT Multi Wattage Wallpack Microwave Code: AWOLF/BLK/MWS/DM3

- Modern, robust die-cast aluminium low glare wall pack suitable for commercial and industrial applications
- Reduced light pollution with 0% upward light distribution, helps with compliance with Dark Skies recommendations, helps with compliance with Dark Skies recommendations
- · High efficiency up to 120 Lm/W
- Multiple conduit entry and BESA fixing points

- Advanced lens technology offers wide distribution for optimum spacing and uniformity; whilst ensuring minimal uplight and light pollution
- Power selectable; offering a choice of 3 outputs, in one luminaire
- Electrostatic paint finish for enhanced corrosion resistance
- 20mm East and West side entry for surface conduit and through-wire