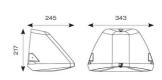

| TECHNICAL INFORMATION          |             |  |
|--------------------------------|-------------|--|
| Light Source                   | LED         |  |
| Colour / Finish                | Black       |  |
| IP Rating                      | IP65        |  |
| Class Protection               | 1           |  |
| Internal / External            | External    |  |
| Surface / Recessed / Suspended | Pole, Wall  |  |
| Lumen Depreciation             | L80 84,000h |  |
| Warranty (Years)               | 5           |  |
| CE Mark                        | Yes         |  |
| Height                         | 220 mm      |  |