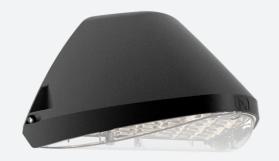

## Wolf CCT Multi Wattage Wallpack DALI-Code: AWOLF/BLK/DM3

## **PRODUCT FEATURES**

- Modern, robust die-cast aluminium low glare wall pack suitable for commercial and industrial applications
- Reduced light pollution with 0% upward light distribution, helps with compliance with Dark Skies recommendations, helps with compliance with Dark Skies recommendations
- · High efficiency up to 120 Lm/W