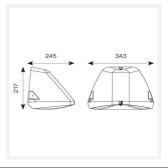

| GENERAL INFORMATION              |                                  |
|----------------------------------|----------------------------------|
| Wattage                          | 19W/21W/30W                      |
| Lumens Delivered                 | 2200lm / 2400lm / 3600lm (4000K) |
| Lm/W                             | 120lm/W (4000K)                  |
| Beam Angle                       | 70/140                           |
| CRI                              | 82                               |
| CCT                              | 3000/4000K                       |
| Input                            | 220-240V                         |
| Operating Temp                   | 0°C - 40°C                       |
| SDCM                             | 3                                |
| Product Weight without Packaging | 3.338 kg                         |

| TECHNICAL INFORMATION          |             |  |
|--------------------------------|-------------|--|
| Light Source                   | LED         |  |
| Colour / Finish                | Black       |  |
| IP Rating                      | IP65        |  |
| Class Protection               | 1           |  |
| Internal / External            | External    |  |
| Surface / Recessed / Suspended | Pole, Wall  |  |
| Lumen Depreciation             | L80 84,000h |  |
| Warranty (Years)               | 5           |  |
| CE Mark                        | Yes         |  |
| Height                         | 220 mm      |  |