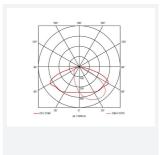

## **PRODUCT FEATURES**

- Modern, robust die-cast aluminium low glare wall pack suitable for commercial and industrial applications
- Reduced light pollution with 0% upward light distribution, helps with compliance with Dark Skies recommendations, helps with compliance with Dark Skies recommendations
- · High efficiency up to 120 Lm/W

www.ansell-lighting.com

• Multiple conduit entry and BESA fixing points

- Advanced lens technology offers wide distribution for optimum spacing and uniformity; whilst ensuring minimal uplight and light pollution
- Power selectable; offering a choice of 3 outputs, in one luminaire
- Electrostatic paint finish for enhanced corrosion resistance
- 20mm East and West side entry for surface conduit and through-wire