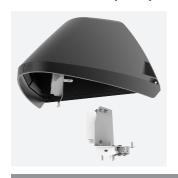

## Wolf CCT Multi Wattage Wallpack DALI-Code: AWOLF/BLK/DM3

## **PRODUCT FEATURES**

- Modern, robust die-cast aluminium low glare wall pack suitable for commercial and industrial applications
- Reduced light pollution with 0% upward light distribution, helps with compliance with Dark Skies recommendations, helps with compliance with Dark Skies recommendations
- · High efficiency up to 120 Lm/W

www.ansell-lighting.com

• Multiple conduit entry and BESA fixing points

- Advanced lens technology offers wide distribution for optimum spacing and uniformity; whilst ensuring minimal uplight and light pollution
- Power selectable; offering a choice of 3 outputs, in one luminaire
- Electrostatic paint finish for enhanced corrosion resistance
- 20mm East and West side entry for surface conduit and through-wire