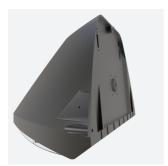

## Wolf CCT Multi Wattage Wallpack DALI-Code: AWOLF/BLK/DM3

## **PRODUCT FEATURES**

- Modern, robust die-cast aluminium low glare wall pack suitable for commercial and industrial applications
- Reduced light pollution with 0% upward light distribution, helps with compliance with Dark Skies recommendations, helps with compliance with Dark Skies recommendations
- · High efficiency up to 120 Lm/W