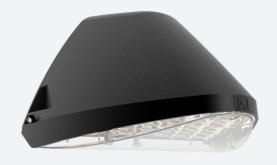

## Wolf CCT Multi Wattage Wallpack 1-10V DALI-Code: AWOLF/BLK/DD4/DM3

- Modern, robust die-cast aluminium low glare wall pack suitable for commercial and industrial applications
- Reduced light pollution with 0% upward light distribution, helps with compliance with Dark Skies recommendations, helps with compliance with Dark Skies recommendations
- · High efficiency up to 120 Lm/W
- Multiple conduit entry and BESA fixing points

- Advanced lens technology offers wide distribution for optimum spacing and uniformity; whilst ensuring minimal uplight and light pollution
- Power selectable; offering a choice of 3 outputs, in one luminaire
- Electrostatic paint finish for enhanced corrosion resistance
- 20mm East and West side entry for surface conduit and through-wire