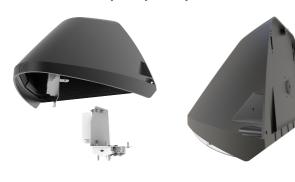

## Wolf CCT Multi Wattage Wallpack 1-10V DALI-Code: AWOLF/BLK/DD4/DM3

- Modern, robust die-cast aluminium low glare wall pack suitable for commercial and industrial applications
- Reduced light pollution with 0% upward light distribution, helps with compliance with Dark Skies recommendations, helps with compliance with Dark Skies recommendations
- · High efficiency up to 120 Lm/W
- Multiple conduit entry and BESA fixing points

- Advanced lens technology offers wide distribution for optimum spacing and uniformity; whilst ensuring minimal uplight and light pollution
- Power selectable; offering a choice of 3 outputs, in one luminaire
- Electrostatic paint finish for enhanced corrosion resistance
- 20mm East and West side entry for surface conduit and through-wire