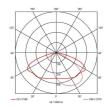

- Advanced lens technology offers wide distribution for optimum spacing and uniformity; whilst ensuring minimal uplight and light pollution
- Power selectable; offering a choice of 3 outputs, in one luminaire
- Electrostatic paint finish for enhanced corrosion resistance
- 20mm East and West side entry for surface conduit and through-wire

| GENERAL INFORMATION |                                  |
|---------------------|----------------------------------|
| Wattage             | 30W                              |
| Lumens Delivered    | 2200lm / 2400lm / 3600lm (4000K) |
| Lm/W                | 120lm/W (4000K)                  |
| Beam Angle          | 70/140                           |
| CRI                 | 82                               |
| CCT                 | 3000/4000K                       |
| Input               | 220-240V                         |
| Operating Temp      | 0°C - 40°C                       |
| SDCM                | 3                                |
|                     |                                  |