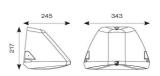

| TECHNICAL INFORMATION          |             |
|--------------------------------|-------------|
| Light Source                   | LED         |
| Colour / Finish                | Black       |
| IP Rating                      | IP65        |
| Class Protection               | 1           |
| Internal / External            | External    |
| Surface / Recessed / Suspended | Pole, Wall  |
| Lumen Depreciation             | L80 84,000h |
| Warranty (Years)               | 5           |
| CE Mark                        | Yes         |
| Height                         | 220 mm      |