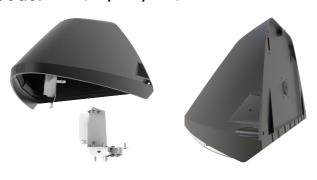

## Wolf CCT Multi Wattage Wallpack DALI Black Code: AWOLF/BLK/DD3

Bulkheads

Category

**Application** 

Ancillary, Commercial, Healthcare, Hospitality,

- Modern, robust die-cast aluminium low glare wall pack suitable for commercial and industrial applications
- Reduced light pollution with 0% upward light distribution, helps with compliance with Dark Skies recommendations, helps with compliance with Dark Skies recommendations
- High efficiency up to 120  $\mbox{Lm/W}$
- Multiple conduit entry and BESA fixing points

- Advanced lens technology offers wide distribution for optimum spacing and uniformity;
  whilst ensuring minimal uplight and light pollution
- Power selectable; offering a choice of 3 outputs, in one luminaire
- Electrostatic paint finish for enhanced corrosion resistance
- 20mm East and West side entry for surface conduit and through-wire