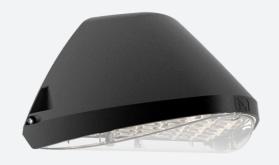

## Wolf CCT Multi Wattage Wallpack DALI Black Code: AWOLF/BLK/DD3

Bulkheads

Category

**Application** 

Ancillary, Commercial, Healthcare, Hospitality,

- Modern, robust die-cast aluminium low glare wall pack suitable for commercial and industrial applications
- Reduced light pollution with 0% upward light distribution, helps with compliance with Dark Skies recommendations, helps with compliance with Dark Skies recommendations
- High efficiency up to 120  $\mbox{Lm/W}$
- Multiple conduit entry and BESA fixing points