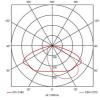

- Advanced lens technology offers wide distribution for optimum spacing and uniformity;
  whilst ensuring minimal uplight and light pollution
- Power selectable; offering a choice of 3 outputs, in one luminaire
- Electrostatic paint finish for enhanced corrosion resistance
- 20mm East and West side entry for surface conduit and through-wire

| GENERAL INFORMATION              |                                  |
|----------------------------------|----------------------------------|
| Wattage                          | 30W                              |
| Lumens Delivered                 | 2200lm / 2400lm / 3600lm (4000K) |
| Lm/W                             | 120lm/W (4000K)                  |
| Beam Angle                       | 70/140                           |
| CRI                              | 82                               |
| CCT                              | 3000/4000K                       |
| Input                            | 220-240V                         |
| Operating Temp                   | -20°C - 40°C                     |
| SDCM                             | 3                                |
| Product Weight without Packaging | 3.188 kg                         |