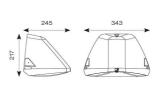

| TECHNICAL INFORMATION          |             |  |
|--------------------------------|-------------|--|
| Light Source                   | LED         |  |
| Colour / Finish                | Black       |  |
| IP Rating                      | IP65        |  |
| Class Protection               | 1           |  |
| Internal / External            | External    |  |
| Surface / Recessed / Suspended | Pole, Wall  |  |
| Lumen Depreciation             | L80 84,000h |  |
| Warranty (Years)               | 5           |  |
| CE Mark                        | Yes         |  |
| Height                         | 220 mm      |  |