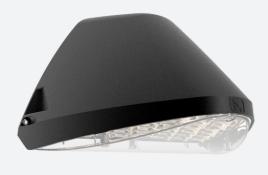

## Wolf

Wolf CCT Multi Wattage Wallpack DALI Code: AWOLF/BLK/DD3/M3

- Modern, robust die-cast aluminium low glare wall pack suitable for commercial and industrial applications
- Reduced light pollution with 0% upward light distribution, helps with compliance with Dark Skies recommendations, helps with compliance with Dark Skies recommendations
- · High efficiency up to 120 Lm/W
- Multiple conduit entry and BESA fixing points

- Advanced lens technology offers wide distribution for optimum spacing and uniformity;
  whilst ensuring minimal uplight and light pollution
- · Power selectable; offering a choice of 3 outputs, in one luminaire
- · Electrostatic paint finish for enhanced corrosion resistance
- · 20mm East and West side entry for surface conduit and through-wire