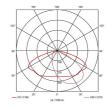

- Advanced lens technology offers wide distribution for optimum spacing and uniformity;
  whilst ensuring minimal uplight and light pollution
- · Power selectable; offering a choice of 3 outputs, in one luminaire
- · Electrostatic paint finish for enhanced corrosion resistance
- · 20mm East and West side entry for surface conduit and through-wire

| GENERAL INFORMATION              |                                  |  |
|----------------------------------|----------------------------------|--|
| Wattage                          | 30W                              |  |
| Lumens Delivered                 | 2200lm / 2400lm / 3600lm (4000K) |  |
| Lm/W                             | 120lm/W (4000K)                  |  |
| Beam Angle                       | 70/140                           |  |
| CRI                              | 82                               |  |
| ССТ                              | 3000/4000K                       |  |
| Input                            | 220-240V                         |  |
| Operating Temp                   | 0°C - 40°C                       |  |
| SDCM                             | 3                                |  |
| Product Weight without Packaging | 2.98 kg                          |  |
|                                  |                                  |  |