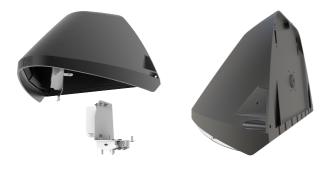

## Wolf

Wolf CCT Multi Wattage Wallpack DALI Code: AWOLF/BLK/DD3/M3

- Modern, robust die-cast aluminium low glare wall pack suitable for commercial and industrial applications
- Reduced light pollution with 0% upward light distribution, helps with compliance with Dark Skies recommendations, helps with compliance with Dark Skies recommendations
- · High efficiency up to 120 Lm/W
- Multiple conduit entry and BESA fixing points

- Advanced lens technology offers wide distribution for optimum spacing and uniformity;
  whilst ensuring minimal uplight and light pollution
- · Power selectable; offering a choice of 3 outputs, in one luminaire
- · Electrostatic paint finish for enhanced corrosion resistance
- · 20mm East and West side entry for surface conduit and through-wire

| TECHNICAL INFORMATION          |             |  |
|--------------------------------|-------------|--|
| Light Source                   | LED         |  |
| Colour / Finish                | Black       |  |
| IP Rating                      | IP65        |  |
| Class Protection               | 1           |  |
| Internal / External            | External    |  |
| Surface / Recessed / Suspended | Pole, Wall  |  |
| Lumen Depreciation             | L80 84,000h |  |
| Warranty (Years)               | 5           |  |
| CE Mark                        | Yes         |  |
| Height                         | 220 mm      |  |