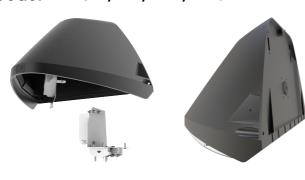

## Wolf CCT Multi Wattage Wallpack Switch Dim Code: AWOLF/BLK/DD1/DM3

Category

- Modern, robust die-cast aluminium low glare wall pack suitable for commercial and industrial applications
- Reduced light pollution with 0% upward light distribution, helps with compliance with Dark Skies recommendations, helps with compliance with Dark Skies recommendations
- · High efficiency up to 120 Lm/W
- Multiple conduit entry and BESA fixing points

- Advanced lens technology offers wide distribution for optimum spacing and uniformity; whilst ensuring minimal uplight and light pollution
- Power selectable; offering a choice of 3 outputs, in one luminaire
- Electrostatic paint finish for enhanced corrosion resistance
- 20mm East and West side entry for surface conduit and through-wire