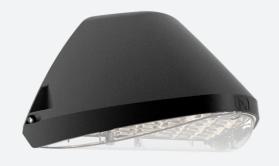

## Wolf CCT Multi Wattage Wallpack Switch Dim Code: AWOLF/BLK/DD1/DM3

Category

- Modern, robust die-cast aluminium low glare wall pack suitable for commercial and industrial applications
- Reduced light pollution with 0% upward light distribution, helps with compliance with Dark Skies recommendations, helps with compliance with Dark Skies recommendations
- · High efficiency up to 120 Lm/W
- Multiple conduit entry and BESA fixing points

- Advanced lens technology offers wide distribution for optimum spacing and uniformity; whilst ensuring minimal uplight and light pollution
- Power selectable; offering a choice of 3 outputs, in one luminaire
- Electrostatic paint finish for enhanced corrosion resistance
- 20mm East and West side entry for surface conduit and through-wire