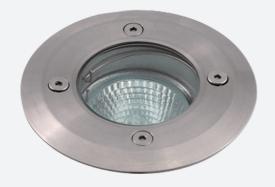

## GU10/MR16 Inground Uplight GU10/MR16 Inground Uplight

Code: AWO50

| Category      | Feature Lighting     |  |
|---------------|----------------------|--|
| Application   | Outdoor, Residential |  |
| Specification | Performance          |  |
|               |                      |  |

## PRODUCT FEATURES

- GU10 inground uplight suitable for residential applications
- Compact inground uplight which accepts 12V and LED lamps
- 316 stainless steel top ring and stainless steel allen key screws
- Supplied with recessed sleeve in high resistant thermoplastic

- Supplied with GU10 lampholder
- Housing in die-cast aluminium with clear toughened glass diffuser of 10mm thickness
- Static load test to 2000kg; suitable for vehicular and pedestrian traffic
- Option to add OCTO Connected by WiZ smart GU10 lamp

| TECHNICAL INFORMATION          |                 |  |
|--------------------------------|-----------------|--|
| Light Source                   | GU10            |  |
| Colour / Finish                | Stainless Steel |  |
| IP Rating                      | IP67            |  |
| Class Protection               | 1 & 3           |  |
| Internal / External            | External        |  |
| Surface / Recessed / Suspended | Recessed        |  |
| Warranty (Years)               | 3               |  |
| CE Mark                        | Yes             |  |
| Diameter                       | 98 mm           |  |