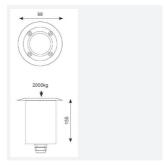

- Supplied with GU10 lampholder
- Housing in die-cast aluminium with clear toughened glass diffuser of 10mm thickness
- Static load test to 2000kg; suitable for vehicular and pedestrian traffic
- Option to add OCTO Connected by WiZ smart GU10 lamp

| GENERAL INFORMATION              |                                        |  |
|----------------------------------|----------------------------------------|--|
| Wattage                          | 50W                                    |  |
| Input                            | 220-240V                               |  |
| Operating Temp                   | -10°C - 25°C                           |  |
| Cut-Out Size                     | 94mm wiith sleeve, 80mm without sleeve |  |
| Product Weight without Packaging | 1.021 kg                               |  |

| TECHNICAL INFORMATION          |                 |  |
|--------------------------------|-----------------|--|
| Light Source                   | GU10            |  |
| Colour / Finish                | Stainless Steel |  |
| IP Rating                      | IP67            |  |
| Class Protection               | 1 & 3           |  |
| Internal / External            | External        |  |
| Surface / Recessed / Suspended | Recessed        |  |
| Warranty (Years)               | 3               |  |
| CE Mark                        | Yes             |  |
| Diameter                       | 98 mm           |  |