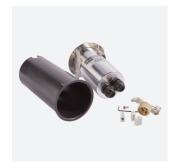

## PRODUCT FEATURES

- GU10 inground uplight suitable for residential applications
- Compact inground uplight which accepts 12V and LED lamps
- 316 stainless steel top ring and stainless steel allen key screws
- Supplied with recessed sleeve in high resistant thermoplastic

- Supplied with GU10 lampholder
- Housing in die-cast aluminium with clear toughened glass diffuser of 10mm thickness
- Static load test to 2000kg; suitable for vehicular and pedestrian traffic
- Option to add OCTO Connected by WiZ smart GU10 lamp

| GENERAL INFORMATION              |                                        |  |
|----------------------------------|----------------------------------------|--|
| Wattage                          | 50W                                    |  |
| Input                            | 220-240V                               |  |
| Operating Temp                   | -10°C - 25°C                           |  |
| Cut-Out Size                     | 94mm wiith sleeve, 80mm without sleeve |  |
| Product Weight without Packaging | 1.021 kg                               |  |