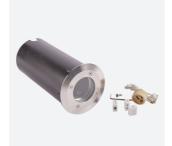

## PRODUCT FEATURES

- GU10 inground uplight suitable for residential applications
- Compact inground uplight which accepts 12V and LED lamps
- 316 stainless steel top ring and stainless steel allen key screws
- Supplied with recessed sleeve in high resistant thermoplastic

- Supplied with GU10 lampholder
- Housing in die-cast aluminium with clear toughened glass diffuser of 10mm thickness
- Static load test to 2000kg; suitable for vehicular and pedestrian traffic
- Option to add OCTO Connected by WiZ smart GU10 lamp

| GENERAL INFORMATION              |                                        |  |
|----------------------------------|----------------------------------------|--|
| Wattage                          | 50W                                    |  |
| Input                            | 220-240V                               |  |
| Operating Temp                   | -10°C - 25°C                           |  |
| Cut-Out Size                     | 94mm wiith sleeve, 80mm without sleeve |  |
| Product Weight without Packaging | 1.021 kg                               |  |