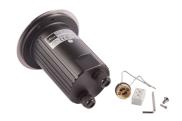

## **PRODUCT FEATURES**

- GU10 adjustable inground uplight suitable for residential applications
- 304 stainless steel top ring and stainless steel allen key screws
- Suitable for pedestrian traffic with a static impact resistance of up to 1000kgs
- Caution: surface glass temperature will get very hot under normal halogen operation. It is recommended to use GU10 LED lamps for cooler operation.
- · Die-cast aluminium housing with a clear toughened glass diffuser of 8mm thickness
- Adjustable lampholder to allow up to  $15^{\circ}$  vertical inclination of lamp
- Option to add OCTO Connected by WiZ smart GU10 lamp