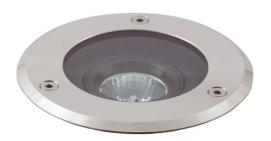

## GU10 Adjustable Inground Uplight

GU10 Adjustable Inground Uplight

Code: AWO/GU10

## **PRODUCT FEATURES**

- GU10 adjustable inground uplight suitable for residential applications
- 304 stainless steel top ring and stainless steel allen key screws
- Suitable for pedestrian traffic with a static impact resistance of up to 1000kgs
- Caution: surface glass temperature will get very hot under normal halogen operation. It is recommended to use GU10 LED lamps for cooler operation.
- · Die-cast aluminium housing with a clear toughened glass diffuser of 8mm thickness
- Adjustable lampholder to allow up to  $15^{\circ}$  vertical inclination of lamp
- Option to add OCTO Connected by WiZ smart GU10 lamp

| TECHNICAL INFORMATION          |                 |  |
|--------------------------------|-----------------|--|
| Light Source                   | GU10            |  |
| Colour / Finish                | Stainless Steel |  |
| IP Rating                      | IP65            |  |
| IK Rating                      | IK10            |  |
| Class Protection               | 1               |  |
| Internal / External            | External        |  |
| Surface / Recessed / Suspended | Recessed        |  |
| Warranty (Years)               | 3               |  |
| CE Mark                        | Yes             |  |
| Diameter                       | 149 mm          |  |