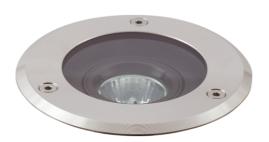

## GU10 Adjustable Inground Uplight

GU10 Adjustable Inground Uplight

Code: AWO/GU10

## **PRODUCT FEATURES**

- GU10 adjustable inground uplight suitable for residential applications
- 304 stainless steel top ring and stainless steel allen key screws
- Suitable for pedestrian traffic with a static impact resistance of up to 1000kgs
- Caution: surface glass temperature will get very hot under normal halogen operation. It is recommended to use GU10 LED lamps for cooler operation.
- · Die-cast aluminium housing with a clear toughened glass diffuser of 8mm thickness
- Adjustable lampholder to allow up to  $15^{\circ}$  vertical inclination of lamp
- Option to add OCTO Connected by WiZ smart GU10 lamp