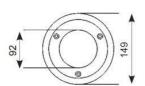

| GENERAL INFORMATION              |              |  |
|----------------------------------|--------------|--|
| Wattage                          | 50W          |  |
| Input                            | 220-240V     |  |
| Operating Temp                   | -10°C - 25°C |  |
| Cut-Out Size                     | 136mm        |  |
| Product Weight without Packaging | 1.01 kg      |  |

| TECHNICAL INFORMATION          |                 |  |
|--------------------------------|-----------------|--|
| Light Source                   | GU10            |  |
| Colour / Finish                | Stainless Steel |  |
| IP Rating                      | IP65            |  |
| IK Rating                      | IK10            |  |
| Class Protection               | 1               |  |
| Internal / External            | External        |  |
| Surface / Recessed / Suspended | Recessed        |  |
| Warranty (Years)               | 3               |  |
| CE Mark                        | Yes             |  |
| Diameter                       | 149 mm          |  |