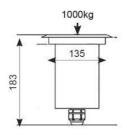

## **PRODUCT FEATURES**

- GU10 adjustable inground uplight suitable for residential applications
- 304 stainless steel top ring and stainless steel allen key screws
- Suitable for pedestrian traffic with a static impact resistance of up to 1000kgs
- Caution: surface glass temperature will get very hot under normal halogen operation. It is recommended to use GU10 LED lamps for cooler operation.
- · Die-cast aluminium housing with a clear toughened glass diffuser of 8mm thickness
- Adjustable lampholder to allow up to  $15^{\circ}$  vertical inclination of lamp
- Option to add OCTO Connected by WiZ smart GU10 lamp

| GENERAL INFORMATION              |              |  |
|----------------------------------|--------------|--|
| Wattage                          | 50W          |  |
| Input                            | 220-240V     |  |
| Operating Temp                   | -10°C - 25°C |  |
| Cut-Out Size                     | 136mm        |  |
| Product Weight without Packaging | 1.01 kg      |  |