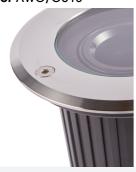

## **PRODUCT FEATURES**

- GU10 adjustable inground uplight suitable for residential applications
- 304 stainless steel top ring and stainless steel allen key screws
- Suitable for pedestrian traffic with a static impact resistance of up to 1000kgs
- Caution: surface glass temperature will get very hot under normal halogen operation. It is recommended to use GU10 LED lamps for cooler operation.
- · Die-cast aluminium housing with a clear toughened glass diffuser of 8mm thickness
- Adjustable lampholder to allow up to  $15^{\circ}$  vertical inclination of lamp
- Option to add OCTO Connected by WiZ smart GU10 lamp

| TECHNICAL INFORMATION          |                 |  |
|--------------------------------|-----------------|--|
| Light Source                   | GU10            |  |
| Colour / Finish                | Stainless Steel |  |
| IP Rating                      | IP65            |  |
| IK Rating                      | IK10            |  |
| Class Protection               | 1               |  |
| Internal / External            | External        |  |
| Surface / Recessed / Suspended | Recessed        |  |
| Warranty (Years)               | 3               |  |
| CE Mark                        | Yes             |  |
| Diameter                       | 149 mm          |  |