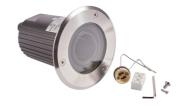

## **PRODUCT FEATURES**

- GU10 adjustable inground uplight suitable for residential applications
- 304 stainless steel top ring and stainless steel allen key screws
- Suitable for pedestrian traffic with a static impact resistance of up to 1000kgs
- Caution: surface glass temperature will get very hot under normal halogen operation. It is recommended to use GU10 LED lamps for cooler operation.
- · Die-cast aluminium housing with a clear toughened glass diffuser of 8mm thickness
- Adjustable lampholder to allow up to  $15^{\circ}$  vertical inclination of lamp
- Option to add OCTO Connected by WiZ smart GU10 lamp

| TECHNICAL INFORMATION          |                 |  |
|--------------------------------|-----------------|--|
| Light Source                   | GU10            |  |
| Colour / Finish                | Stainless Steel |  |
| IP Rating                      | IP65            |  |
| IK Rating                      | IK10            |  |
| Class Protection               | 1               |  |
| Internal / External            | External        |  |
| Surface / Recessed / Suspended | Recessed        |  |
| Warranty (Years)               | 3               |  |
| CE Mark                        | Yes             |  |
| Diameter                       | 149 mm          |  |