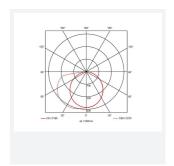

| GENERAL INFORMATION |                                                          |  |
|---------------------|----------------------------------------------------------|--|
| 3.5W                |                                                          |  |
| 75                  |                                                          |  |
| 80                  |                                                          |  |
| 6000K               |                                                          |  |
| 220/240V            |                                                          |  |
| 5°C - 40°C          |                                                          |  |
| 5                   |                                                          |  |
| 0.786 kg            |                                                          |  |
|                     | 3.5W<br>75<br>80<br>6000K<br>220/240V<br>5°C - 40°C<br>5 |  |