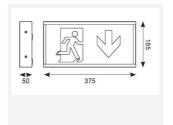

| TECHNICAL INFORMATION          |                                     |
|--------------------------------|-------------------------------------|
| Light Source                   | LED                                 |
| Colour / Finish                | White                               |
| IP Rating                      | IP20                                |
| Class Protection               | 1                                   |
| Internal / External            | Internal                            |
| Surface / Recessed / Suspended | Wall                                |
| Lumen Depreciation             | L70 54,000h                         |
| Warranty (Years)               | 6                                   |
| CE Mark                        | Yes                                 |
| Height                         | 185 mm                              |
| Accessories                    | AWLED/L/AD, AWLED/L/AR, AWLED/L/AL, |
|                                | AWLED/L/AU                          |