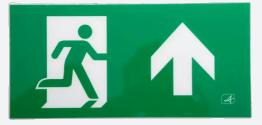

## Watchman Lithium

Watchman Legend Arrow Up Code: AWLED/L/AU

| Category      | Emergency                                     |
|---------------|-----------------------------------------------|
| Application   | Ancillary, Commercial, Education, Healthcare, |
|               | Hospitality, Industrial, Retail               |
| Specification | Performance                                   |
|               |                                               |