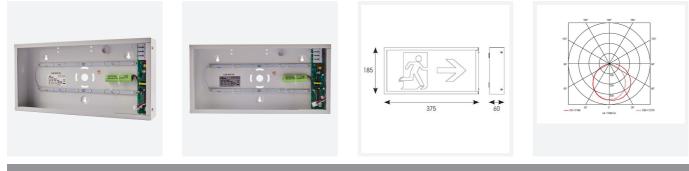

## PRODUCT FEATURES

- Slim white steel LED exit box (Legend specified at time of order)
- Larger dimensions enables easy retrofit replacement of fluorescent products
- LiFePO4 Lithium battery provides improved energy consumption, product reliability and lifetime

| TECHNICAL INFORMATION          |             |  |
|--------------------------------|-------------|--|
| Light Source                   | LED         |  |
| Colour / Finish                | White       |  |
| IP Rating                      | IP20        |  |
| Class Protection               | 1           |  |
| Internal / External            | Internal    |  |
| Surface / Recessed / Suspended | Wall        |  |
| Lumen Depreciation             | L70 50,000h |  |
| Warranty (Years)               | 7           |  |
| CE Mark                        | Yes         |  |
| Height                         | 60 mm       |  |