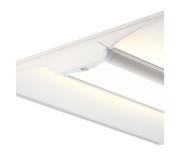

## Volo CCT Dual Wattage Recessed Modular PIR Code: AVOLO/PIR

Category

**Application** 

Specification

Ancillary, Commercial, Education, Healthcare, Retail

- Architectural LED recessed modular suitable for education, commercial and healthcare applications
- Can be surface and suspended, suspension kit supplied separately
- Selectable CCT between 3000K and 4000K
- Integral PIR option discreetly positioned in the end cap

- · High performance indirect recessed luminaire
- Dual direct/indirect output. Direct from the centre micro-prism central diffuser coupled with indirect output from the side diffuser sections. Providing a perfect combination for task and ambient lighting from one source
- OCTO tunable white option (3000K6500K)
- High performance optics provide high efficiency while still offering optimum glare control and comfort for task/office applications