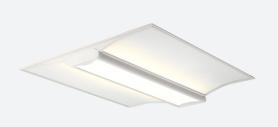

## Volo CCT Dual Wattage Recessed Modular PIR Code: AVOLO/PIR

Category

**Application** 

Specification

Ancillary, Commercial, Education, Healthcare, Retail

- Architectural LED recessed modular suitable for education, commercial and healthcare applications
- Can be surface and suspended, suspension kit supplied separately
- Selectable CCT between 3000K and 4000K
- Integral PIR option discreetly positioned in the end cap

- · High performance indirect recessed luminaire
- Dual direct/indirect output. Direct from the centre micro-prism central diffuser coupled with indirect output from the side diffuser sections. Providing a perfect combination for task and ambient lighting from one source
- OCTO tunable white option (3000K6500K)
- High performance optics provide high efficiency while still offering optimum glare control and comfort for task/office applications