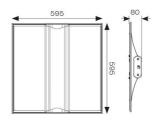

| GENERAL INFORMATION              |                           |
|----------------------------------|---------------------------|
| Wattage                          | 21W - 34W                 |
| Lumens Delivered                 | 2700lm - 4200lm (4000K)   |
| Lm/W                             | 128lm/W - 124lm/W (4000K) |
| Beam Angle                       | 85                        |
| CRI                              | 80                        |
| CCT                              | 3000/4000K                |
| Input                            | 220-240V                  |
| Operating Temp                   | -20°C - 50°C              |
| SDCM                             | 3                         |
| UGR                              | 17                        |
| Cut-Out Size                     | 580x580mm                 |
| Product Weight without Packaging | 6.353 kg                  |