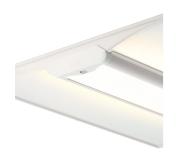

## Volo CCT Dual Wattage Recessed Modular PIR Code: AVOLO/PIR/M3

- Architectural LED recessed modular suitable for education, commercial and healthcare applications
- Can be surface and suspended, suspension kit supplied separately
- Selectable CCT between 3000K and 4000K
- Integral PIR option discreetly positioned in the end cap

- High performance indirect recessed luminaire
- Dual direct/indirect output. Direct from the centre micro-prism central diffuser coupled with indirect output from the side diffuser sections. Providing a perfect combination for task and ambient lighting from one source
- OCTO tunable white option (3000K-6500K)
- High performance optics provide high efficiency while still offering optimum glare control and comfort for task/office applications