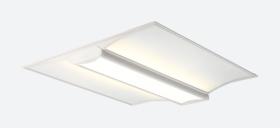

## Volo CCT Dual Wattage Recessed Modular PIR Code: AVOLO/PIR/M3

- Architectural LED recessed modular suitable for education, commercial and healthcare applications
- Can be surface and suspended, suspension kit supplied separately
- Selectable CCT between 3000K and 4000K
- Integral PIR option discreetly positioned in the end cap

- High performance indirect recessed luminaire
- Dual direct/indirect output. Direct from the centre micro-prism central diffuser coupled with indirect output from the side diffuser sections. Providing a perfect combination for task and ambient lighting from one source
- OCTO tunable white option (3000K-6500K)
- High performance optics provide high efficiency while still offering optimum glare control and comfort for task/office applications