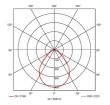

- High performance indirect recessed luminaire
- Dual direct/indirect output. Direct from the centre micro-prism central diffuser coupled with indirect output from the side diffuser sections. Providing a perfect combination for task and ambient lighting from one source
- OCTO tunable white option (3000K-6500K)
- High performance optics provide high efficiency while still offering optimum glare control and comfort for task/office applications

| GENERAL INFORMATION              |                           |
|----------------------------------|---------------------------|
| Wattage                          | 21W - 34W                 |
| Lumens Delivered                 | 2700lm - 4200lm (4000K)   |
| Lm/W                             | 128lm/W - 124lm/W (4000K) |
| Beam Angle                       | 85                        |
| CRI                              | 80                        |
| CCT                              | 3000/4000K                |
| Input                            | 220-240V                  |
| Operating Temp                   | 0°C - 50°C                |
| SDCM                             | 3                         |
| UGR                              | 17                        |
| Cut-Out Size                     | 580x580mm                 |
| Product Weight without Packaging | 6.35 kg                   |
|                                  |                           |