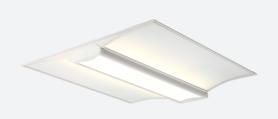

## Volo CCT Dual Wattage Recessed Modular Code: AVOLO/OCTO

Category

**Application** 

Specification

Ancillary, Commercial, Education, Healthcare, Retail

- Architectural LED recessed modular suitable for education, commercial and healthcare applications
- Can be surface and suspended, suspension kit supplied separately
- Selectable CCT between 3000K and 4000K
- Integral PIR option discreetly positioned in the end cap

- · High performance indirect recessed luminaire
- Dual direct/indirect output. Direct from the centre micro-prism central diffuser coupled with indirect output from the side diffuser sections. Providing a perfect combination for task and ambient lighting from one source
- OCTO tunable white option (3000K6500K)
- High performance optics provide high efficiency while still offering optimum glare control and comfort for task/office applications