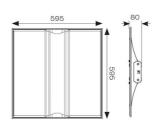

| TECHNICAL INFORMATION          |                              |
|--------------------------------|------------------------------|
| Light Source                   | LED                          |
| Colour / Finish                | White                        |
| IP Rating                      | IP40                         |
| Class Protection               | 1                            |
| Internal / External            | Internal                     |
| Surface / Recessed / Suspended | Ceiling, Recessed, Suspended |
| Lumen Depreciation             | L80 82,000h                  |
| Warranty (Years)               | 5                            |
| CE Mark                        | Yes                          |
| Height                         | 800 mm                       |
| Accessories                    | AVOLO/SK                     |