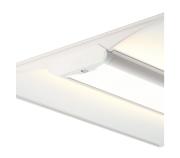

## Volo CCT Dual Wattage Recessed Modular Code: AVOLO/OCTO

Category

**Application** 

Specification

Ancillary, Commercial, Education, Healthcare, Retail

- Architectural LED recessed modular suitable for education, commercial and healthcare applications
- Can be surface and suspended, suspension kit supplied separately
- Selectable CCT between 3000K and 4000K
- Integral PIR option discreetly positioned in the end cap

- · High performance indirect recessed luminaire
- Dual direct/indirect output. Direct from the centre micro-prism central diffuser coupled with indirect output from the side diffuser sections. Providing a perfect combination for task and ambient lighting from one source
- OCTO tunable white option (3000K6500K)
- High performance optics provide high efficiency while still offering optimum glare control and comfort for task/office applications