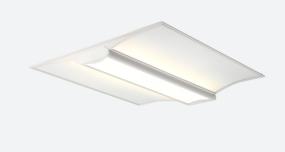

## Volo

Volo CCT Dual Wattage Recessed Modular 1-10V Code: AVOLO/DD4

| Category      | Commercial Panels                                    |  |
|---------------|------------------------------------------------------|--|
| Application   | Ancillary, Commercial, Education, Healthcare, Retail |  |
| Specification | Architectural                                        |  |
| •             |                                                      |  |

- Architectural LED recessed modular suitable for education, commercial and healthcare
  applications
- Can be surface and suspended, suspension kit supplied separately
- Selectable CCT between 3000K and 4000K
- Integral PIR option discreetly positioned in the end cap

- High performance indirect recessed luminaire
- Dual direct/indirect output. Direct from the centre micro-prism central diffuser coupled with indirect output from the side diffuser sections. Providing a perfect combination for task and ambient lighting from one source
- OCTO tunable white option (3000K-6500K)
- High performance optics provide high efficiency while still offering optimum glare control
  and comfort for task/office applications