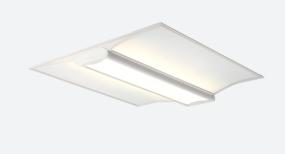

## Volo

Volo CCT Dual Wattage Recessed Modular 1-10V Code: AVOLO/DD4/M3

| Category      | Commercial Panels                                    |  |
|---------------|------------------------------------------------------|--|
| Application   | Ancillary, Commercial, Education, Healthcare, Retail |  |
| Specification | Architectural                                        |  |

- Architectural LED recessed modular suitable for education, commercial and healthcare
  applications
- Can be surface and suspended, suspension kit supplied separately
- Selectable CCT between 3000K and 4000K
- Integral PIR option discreetly positioned in the end cap

- High performance indirect recessed luminaire
- Dual direct/indirect output. Direct from the centre micro-prism central diffuser coupled with indirect output from the side diffuser sections. Providing a perfect combination for task and ambient lighting from one source
- OCTO tunable white option (3000K-6500K)
- High performance optics provide high efficiency while still offering optimum glare control
  and comfort for task/office applications