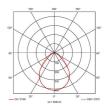

| GENER                            | AL INFORMATION            |
|----------------------------------|---------------------------|
| Wattage                          | 34W                       |
| Lumens Delivered                 | 2700lm - 4200lm (4000K)   |
| Lm/W                             | 128lm/W - 124lm/W (4000K) |
| Beam Angle                       | 85                        |
| CRI                              | 80                        |
| ССТ                              | 3000/4000K                |
| Input                            | 220-240V                  |
| Operating Temp                   | 0°C - 50°C                |
| SDCM                             | 3                         |
| UGR                              | 17                        |
| Cut-Out Size                     | 580x580mm                 |
| Product Weight without Packaging | 6.35 kg                   |
|                                  |                           |