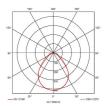

| GENERAL INFORMATION              |                           |  |
|----------------------------------|---------------------------|--|
| Wattage                          | 34W                       |  |
| Lumens Delivered                 | 2700lm - 4200lm (4000K)   |  |
| Lm/W                             | 128lm/W - 124lm/W (4000K) |  |
| Beam Angle                       | 85                        |  |
| CRI                              | 80                        |  |
| ССТ                              | 3000/4000K                |  |
| Input                            | 220-240V                  |  |
| Operating Temp                   | -20°C - 50°C              |  |
| SDCM                             | 3                         |  |
| UGR                              | 17                        |  |
| Cut-Out Size                     | 580x580mm                 |  |
| Product Weight without Packaging | 5.974 kg                  |  |
|                                  |                           |  |