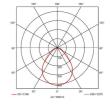

| GENERAL INFORMATION |                           |
|---------------------|---------------------------|
| Wattage             | 34W                       |
| Lumens Delivered    | 2700lm - 4200lm (4000K)   |
| Lm/W                | 128lm/W - 124lm/W (4000K) |
| Beam Angle          | 85                        |
| CRI                 | 80                        |
| CCT                 | 3000/4000K                |
| Input               | 220-240V                  |
| Operating Temp      | 0°C - 50°C                |
| SDCM                | 3                         |
| UGR                 | 17                        |
| Cut-Out Size        | 580x580mm                 |