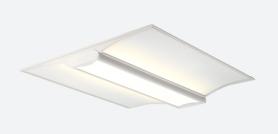

## Volo CCT Dual Wattage Recessed Modular DALI Code: AVOLO/DD3/PIR/M3

- Architectural LED recessed modular suitable for education, commercial and healthcare applications
- Can be surface and suspended, suspension kit supplied separately
- Selectable CCT between 3000K and 4000K
- Integral PIR option discreetly positioned in the end cap

- High performance indirect recessed luminaire
- Dual direct/indirect output. Direct from the centre micro-prism central diffuser coupled with indirect output from the side diffuser sections. Providing a perfect combination for task and ambient lighting from one source
- OCTO tunable white option (3000K-6500K)
- High performance optics provide high efficiency while still offering optimum glare control and comfort for task/office applications