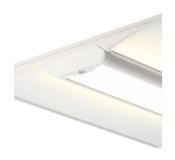

## Volo CCT Dual Wattage Recessed Modular DALI Code: AVOLO/DD3/PIR/M3

- Architectural LED recessed modular suitable for education, commercial and healthcare applications
- Can be surface and suspended, suspension kit supplied separately
- Selectable CCT between 3000K and 4000K
- Integral PIR option discreetly positioned in the end cap

- High performance indirect recessed luminaire
- Dual direct/indirect output. Direct from the centre micro-prism central diffuser coupled with indirect output from the side diffuser sections. Providing a perfect combination for task and ambient lighting from one source
- OCTO tunable white option (3000K-6500K)
- High performance optics provide high efficiency while still offering optimum glare control and comfort for task/office applications