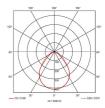

| GENERAL INFORMATION              |                           |  |
|----------------------------------|---------------------------|--|
| Wattage                          | 34W                       |  |
| Lumens Delivered                 | 2700lm - 4200lm (4000K)   |  |
| Lm/W                             | 128lm/W - 124lm/W (4000K) |  |
| Beam Angle                       | 85                        |  |
| CRI                              | 80                        |  |
| ССТ                              | 3000/4000K                |  |
| Input                            | 220-240V                  |  |
| Operating Temp                   | -20°C - 50°C              |  |
| SDCM                             | 3                         |  |
| UGR                              | 17                        |  |
| Cut-Out Size                     | 580x580mm                 |  |
| Product Weight without Packaging | 5.974 kg                  |  |
|                                  |                           |  |