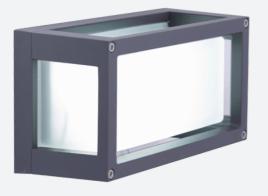

## Volant

Volant Cool White Code: AVOLEDSWL

| Application Uppritulity Outdoor Desidential Detail    |  |
|-------------------------------------------------------|--|
| Application Hospitality, Outdoor, Residential, Retail |  |
| Specification Architectural                           |  |

- General illumination ideal for pathway/walkway illumination
- Tempered frosted glass
- Modern low level surface brick light/wall light suitable for residential and hospitality applications
- Die-cast aluminium housing graphite powder coated anodized finish
- Non-dimmable