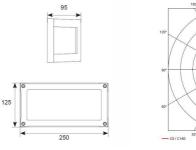

| TECHNICAL INFORMATION          |             |  |
|--------------------------------|-------------|--|
| Light Source                   | LED         |  |
| Colour / Finish                | Graphite    |  |
| IP Rating                      | IP54        |  |
| Class Protection               | 1           |  |
| Internal / External            | External    |  |
| Surface / Recessed / Suspended | Wall        |  |
| Lumen Depreciation             | L80 50,000h |  |
| Warranty (Years)               | 2           |  |
| CE Mark                        | Yes         |  |
| Height                         | 250 mm      |  |
|                                |             |  |