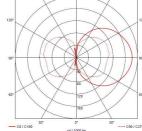

| GENERAL INFORMATION |  |  |
|---------------------|--|--|
| 7W                  |  |  |
| 300lm               |  |  |
| 43lm/W              |  |  |
| 140                 |  |  |
| 80                  |  |  |
| 4000K               |  |  |
| 220-240V            |  |  |
| -20°C - 50°C        |  |  |
| 5                   |  |  |
| 1.712 kg            |  |  |
|                     |  |  |