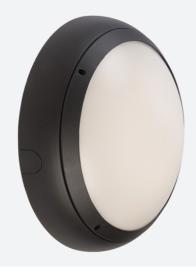

## Vision HP

Vision HP Electronic Photocell Graphite Code: AVILED/HP/GR/PC

## PRODUCT FEATURES

- High powered IP65 polycarbonate LED luminaire suitable for external hospitality and retail applications and ancillary areas
- Integral die-cast aluminium heatsink provides thermally managed high performance
- · Powered by Tridonic

| TECHNICAL INFORMATION          |                     |  |
|--------------------------------|---------------------|--|
| Light Source                   | LED                 |  |
| Colour / Finish                | Graphite            |  |
| IP Rating                      | IP65                |  |
| Class Protection               | 2                   |  |
| Internal / External            | Internal / External |  |
| Surface / Recessed / Suspended | Ceiling, Wall       |  |
| Lumen Depreciation             | L70 36,000h         |  |
| CE Mark                        | Yes                 |  |
| Diameter                       | 350 mm              |  |