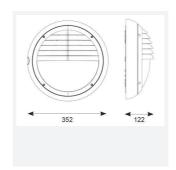

| TECHNICAL INFORMATION          |                     |  |
|--------------------------------|---------------------|--|
| Light Source                   | LED                 |  |
| Colour / Finish                | Graphite            |  |
| IP Rating                      | IP65                |  |
| Class Protection               | 2                   |  |
| Internal / External            | Internal / External |  |
| Surface / Recessed / Suspended | Ceiling, Wall       |  |
| Lumen Depreciation             | L70 36,000h         |  |
| CE Mark                        | Yes                 |  |
| Diameter                       | 350 mm              |  |