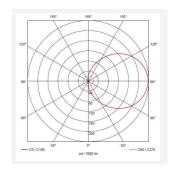

www.ansell-lighting.com

- · Four conduit entry points
- Dimmable, Photocell, MWS and Emergency options available

| GENERAL INFORMATION            |              |  |
|--------------------------------|--------------|--|
| Wattage                        | 31W          |  |
| Lumens Delivered               | 2400lm       |  |
| Lm/W                           | 78lm/W       |  |
| Beam Angle                     | 110          |  |
| CRI                            | 80           |  |
| ССТ                            | 4000K        |  |
| Input                          | 220-240V     |  |
| Operating Temp                 | -10°C - 50°C |  |
| SDCM                           | 3            |  |
| Product Weight without Packagi | ng 1.852 kg  |  |