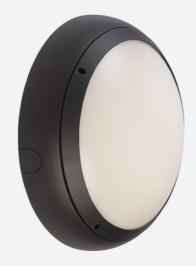

## Vision HP

Vision HP Microwave Sensor Graphite Code: AVILED/HP/GR/MWS

## PRODUCT FEATURES

- High powered IP65 polycarbonate LED luminaire suitable for external hospitality and retail applications and ancillary areas
- Integral die-cast aluminium heatsink provides thermally managed high performance
- · Powered by Tridonic