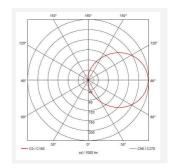

- · Four conduit entry points
- Dimmable, Photocell, MWS and Emergency options available

| GENERAL INFORMATION             |              |  |
|---------------------------------|--------------|--|
| Wattage                         | 31W          |  |
| Lumens Delivered                | 2400lm       |  |
| Lm/W                            | 78lm/W       |  |
| Beam Angle                      | 110          |  |
| CRI                             | 80           |  |
| ССТ                             | 4000K        |  |
| Input                           | 220-240V     |  |
| Operating Temp                  | -10°C - 50°C |  |
| SDCM                            | 3            |  |
| Product Weight without Packagin | ng 1.852 kg  |  |