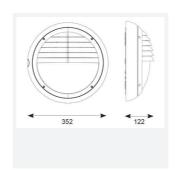

| TECHNICAL INFORMATION          |                     |  |
|--------------------------------|---------------------|--|
| Light Source                   | LED                 |  |
| Colour / Finish                | Graphite            |  |
| IP Rating                      | IP65                |  |
| Class Protection               | 2                   |  |
| Internal / External            | Internal / External |  |
| Surface / Recessed / Suspended | Ceiling, Wall       |  |
| Lumen Depreciation             | L70 36,000h         |  |
| Warranty (Years)               | 5                   |  |
| CE Mark                        | Yes                 |  |
| Diameter                       | 350 mm              |  |