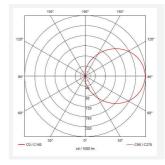

| V - 18W         |
|-----------------|
|                 |
| 00lm - 2100lm   |
| 0lm/W - 120lm/W |
| 0               |
|                 |
| 00/4000K        |
| 0-240V          |
| C - 40°C        |
|                 |
|                 |
| 57 kg           |
| 1000            |