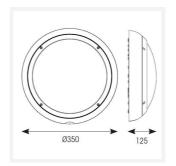

| TECHNICAL INFORMATION          |                     |  |
|--------------------------------|---------------------|--|
| Light Source                   | LED                 |  |
| Colour / Finish                | White               |  |
| IP Rating                      | IP65                |  |
| Class Protection               | 2                   |  |
| Internal / External            | Internal / External |  |
| Surface / Recessed / Suspended | Ceiling, Wall       |  |
| Lumen Depreciation             | L80 54,000h         |  |
| Warranty (Years)               | 5                   |  |
| CE Mark                        | Yes                 |  |
| Diameter                       | 350 mm              |  |
| Height                         | 110 mm              |  |