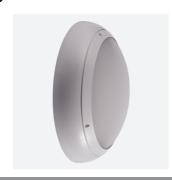

## Vision CCT Dual Wattage DALI-Emergency White Code: AVIL/1/W/DM3

Category

**Application** 

Specification

## PRODUCT FEATURES

- IP65 CCT polycarbonate luminaire suitable for healthcare, educational, commercial and industrial applications
- UV stabilised polycarbonate constructions allows installation into areas exposed to adverse weather conditions
- · Clip in gear tray ensures quick installation
- Dimmable, Photocell, MWS and Emergency options available