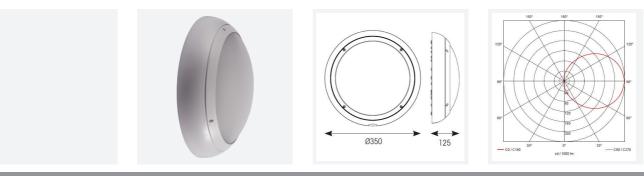

| TECHNICAL INFORMATION          |                     |  |  |
|--------------------------------|---------------------|--|--|
| Light Source                   | LED                 |  |  |
| Colour / Finish                | White               |  |  |
| IP Rating                      | IP65                |  |  |
| Class Protection               | 2                   |  |  |
| Internal / External            | Internal / External |  |  |
| Surface / Recessed / Suspended | Ceiling, Wall       |  |  |
| Lumen Depreciation             | L80 54,000h         |  |  |
| Warranty (Years)               | 5                   |  |  |
| CE Mark                        | Yes                 |  |  |
| Diameter                       | 350 mm              |  |  |
| Height                         | 110 mm              |  |  |
|                                |                     |  |  |