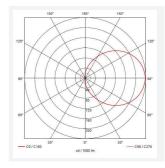

| GENERAL INFORMATION |  |  |
|---------------------|--|--|
| 18W                 |  |  |
| 1300lm - 2100lm     |  |  |
| 130lm/W - 120lm/W   |  |  |
| 110                 |  |  |
| 80                  |  |  |
| 3000/4000K          |  |  |
| 220-240V            |  |  |
| 5°C - 40°C          |  |  |
| 3                   |  |  |
| С                   |  |  |
| 1.57 kg             |  |  |
|                     |  |  |