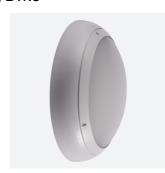

## PRODUCT FEATURES

- IP65 CCT polycarbonate luminaire suitable for healthcare, educational, commercial and industrial applications
- UV stabilised polycarbonate constructions allows installation into areas exposed to adverse weather conditions
- · Clip in gear tray ensures quick installation
- Dimmable, Photocell, MWS and Emergency options available

- CCT selectable between 3000K and 4000K and power selectable; offering a choice of 2 outputs, in one luminaire
- Top, bottom and side conduit entry covers retain sleek appearance when not in use
- Corridor function options available for effective reduction in energy consumption
- · Powered by Tridonic