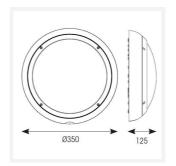

| TECHNICAL INFORMATION          |                     |
|--------------------------------|---------------------|
| Light Source                   | LED                 |
| Colour / Finish                | White               |
| IP Rating                      | IP65                |
| Class Protection               | 2                   |
| Internal / External            | Internal / External |
| Surface / Recessed / Suspended | Ceiling, Wall       |
| Lumen Depreciation             | L80 54,000h         |
| Warranty (Years)               | 5                   |
| CE Mark                        | Yes                 |
| Diameter                       | 350 mm              |
| Height                         | 110 mm              |