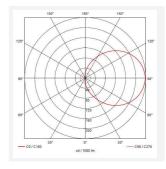

| GENERAL INFORMATION              |                   |  |
|----------------------------------|-------------------|--|
| Wattage                          | 18W               |  |
| Lumens Delivered                 | 1300lm - 2100lm   |  |
| Lm/W                             | 130lm/W - 120lm/W |  |
| Beam Angle                       | 110               |  |
| CRI                              | 80                |  |
| CCT                              | 3000/4000K        |  |
| Input                            | 220-240V          |  |
| Operating Temp                   | 5°C - 40°C        |  |
| SDCM                             | 3                 |  |
| Energy efficiency class          | С                 |  |
| Product Weight without Packaging | 1.37 kg           |  |