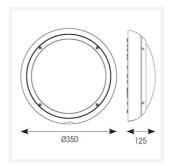

| TECHNICAL INFORMATION          |                     |  |
|--------------------------------|---------------------|--|
| Light Source                   | LED                 |  |
| Colour / Finish                | White               |  |
| IP Rating                      | IP65                |  |
| Class Protection               | 2                   |  |
| Internal / External            | Internal / External |  |
| Surface / Recessed / Suspended | Ceiling, Wall       |  |
| Lumen Depreciation             | L80 54,000h         |  |
| Warranty (Years)               | 5                   |  |
| CE Mark                        | Yes                 |  |
| Diameter                       | 350 mm              |  |
| Height                         | 110 mm              |  |