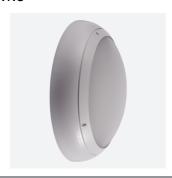

## Vision CCT Dual Wattage Corridor Function Self-Code: AVIL/1/W/CF/SM3

Category

**Application** 

Specification

Ancillary, Hospitality, Outdoor, Residential, Retail

## PRODUCT FEATURES

- IP65 CCT polycarbonate luminaire suitable for healthcare, educational, commercial and industrial applications
- UV stabilised polycarbonate constructions allows installation into areas exposed to adverse weather conditions
- · Clip in gear tray ensures quick installation
- Dimmable, Photocell, MWS and Emergency options available

- CCT selectable between 3000K and 4000K and power selectable; offering a choice of 2 outputs, in one luminaire
- Top, bottom and side conduit entry covers retain sleek appearance when not in use
- Corridor function options available for effective reduction in energy consumption
- · Powered by Tridonic