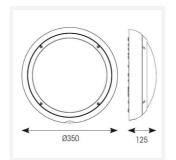

| TECHNICAL INFORMATION          |                     |  |
|--------------------------------|---------------------|--|
| Light Source                   | LED                 |  |
| Colour / Finish                | White               |  |
| IP Rating                      | IP65                |  |
| Class Protection               | 2                   |  |
| Internal / External            | Internal / External |  |
| Surface / Recessed / Suspended | Ceiling, Wall       |  |
| Lumen Depreciation             | L80 54,000h         |  |
| Warranty (Years)               | 5                   |  |
| CE Mark                        | Yes                 |  |
| Diameter                       | 350 mm              |  |
| Height                         | 110 mm              |  |