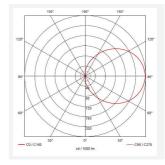

| GENERAL INFORMATION              |                   |  |
|----------------------------------|-------------------|--|
| Wattage                          | 18W               |  |
| Lumens Delivered                 | 1300lm - 2100lm   |  |
| Lm/W                             | 130lm/W - 120lm/W |  |
| Beam Angle                       | 110               |  |
| CRI                              | 80                |  |
| CCT                              | 3000/4000K        |  |
| Input                            | 220-240V          |  |
| Operating Temp                   | 5°C - 40°C        |  |
| SDCM                             | 3                 |  |
| Energy efficiency class          | С                 |  |
| Product Weight without Packaging | 1.37 kg           |  |