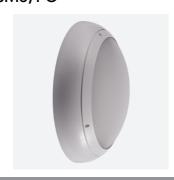

## PRODUCT FEATURES

- IP65 CCT polycarbonate luminaire suitable for healthcare, educational, commercial and industrial applications
- UV stabilised polycarbonate constructions allows installation into areas exposed to adverse weather conditions
- · Clip in gear tray ensures quick installation
- Dimmable, Photocell, MWS and Emergency options available

- CCT selectable between 3000K and 4000K and power selectable; offering a choice of 2 outputs, in one luminaire
- Top, bottom and side conduit entry covers retain sleek appearance when not in use
- Corridor function options available for effective reduction in energy consumption
- · Powered by Tridonic