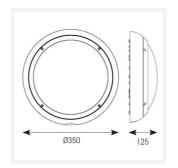

| TECHNICAL INFORMATION          |                     |  |
|--------------------------------|---------------------|--|
| Light Source                   | LED                 |  |
| Colour / Finish                | Graphite            |  |
| IP Rating                      | IP65                |  |
| Class Protection               | 2                   |  |
| Internal / External            | Internal / External |  |
| Surface / Recessed / Suspended | Ceiling, Wall       |  |
| Lumen Depreciation             | L80 54,000h         |  |
| Warranty (Years)               | 5                   |  |
| CE Mark                        | Yes                 |  |
| Diameter                       | 350 mm              |  |
| Height                         | 110 mm              |  |