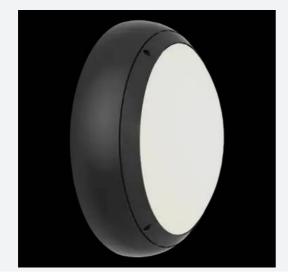

Bulkheads

Performance

## PRODUCT FEATURES

- IP65 CCT polycarbonate luminaire suitable for healthcare, educational, commercial and industrial applications
- UV stabilised polycarbonate constructions allows installation into areas exposed to adverse weather conditions
- Clip in gear tray ensures quick installation
- $\bullet\;$  Dimmable, Photocell, MWS and Emergency options available