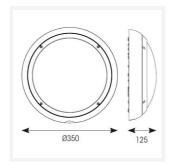

| TECHNICAL INFORMATION          |                     |  |
|--------------------------------|---------------------|--|
| Light Source                   | LED                 |  |
| Colour / Finish                | Graphite            |  |
| IP Rating                      | IP65                |  |
| Class Protection               | 2                   |  |
| Internal / External            | Internal / External |  |
| Surface / Recessed / Suspended | Ceiling, Wall       |  |
| Lumen Depreciation             | L80 54,000h         |  |
| Warranty (Years)               | 5                   |  |
| CE Mark                        | Yes                 |  |
| Diameter                       | 350 mm              |  |
| Height                         | 110 mm              |  |