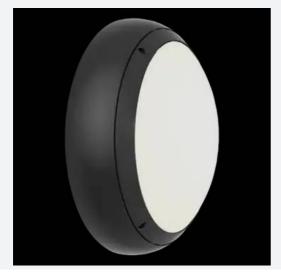

Bulkheads

Performance

## PRODUCT FEATURES

- IP65 CCT polycarbonate luminaire suitable for healthcare, educational, commercial and industrial applications
- UV stabilised polycarbonate constructions allows installation into areas exposed to adverse weather conditions
- Clip in gear tray ensures quick installation
- $\bullet\;$  Dimmable, Photocell, MWS and Emergency options available

| TECHNICAL INFORMATION          |                     |  |
|--------------------------------|---------------------|--|
| Light Source                   | LED                 |  |
| Colour / Finish                | Graphite            |  |
| IP Rating                      | IP65                |  |
| Class Protection               | 2                   |  |
| Internal / External            | Internal / External |  |
| Surface / Recessed / Suspended | Ceiling, Wall       |  |
| Lumen Depreciation             | L80 54,000h         |  |
| Warranty (Years)               | 5                   |  |
| CE Mark                        | Yes                 |  |
| Diameter                       | 350 mm              |  |
| Height                         | 110 mm              |  |