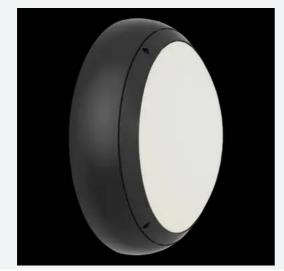

## Vision

Vision CCT Dual Wattage DALI-Emergency Code: AVIL/1/GR/DM3

Ø350 125

Category

Application

Specification

Ancillary, Hospitality, Outdoor, Residential, Retail

@ansell\_lighting

in Ansell Lighting

Bulkheads

Performance

f ansellighting

ansell\_lighting

- IP65 CCT polycarbonate luminaire suitable for healthcare, educational, commercial and industrial applications
- UV stabilised polycarbonate constructions allows installation into areas exposed to adverse weather conditions
- Clip in gear tray ensures quick installation
- Dimmable, Photocell, MWS and Emergency options available

| TECHNICAL INFORMATION          |                     |  |  |  |
|--------------------------------|---------------------|--|--|--|
| Light Source                   | LED                 |  |  |  |
| Colour / Finish                | Graphite            |  |  |  |
| IP Rating                      | IP65                |  |  |  |
| Class Protection               | 2                   |  |  |  |
| Internal / External            | Internal / External |  |  |  |
| Surface / Recessed / Suspended | Ceiling, Wall       |  |  |  |
| Lumen Depreciation             | L80 54,000h         |  |  |  |
| Warranty (Years)               | 5                   |  |  |  |
| CE Mark                        | Yes                 |  |  |  |
| Diameter                       | 350 mm              |  |  |  |
| Height                         | 110 mm              |  |  |  |