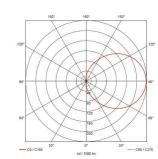

- Top, bottom and side conduit entry covers retain sleek appearance when not in use
- · Corridor function options available for effective reduction in energy consumption
- Powered by Tridonic

| GENERAL INFORMATION              |                   |  |  |
|----------------------------------|-------------------|--|--|
| Wattage                          | 9W - 18W          |  |  |
| Lumens Delivered                 | 1300lm - 2100lm   |  |  |
| Lm/W                             | 130lm/W - 120lm/W |  |  |
| Beam Angle                       | 110               |  |  |
| CRI                              | 80                |  |  |
| ССТ                              | 3000/4000K        |  |  |
| Input                            | 220-240V          |  |  |
| Operating Temp                   | 5°C - 40°C        |  |  |
| SDCM                             | 3                 |  |  |
| Energy efficiency class          | С                 |  |  |
| Product Weight without Packaging | 1.57 kg           |  |  |