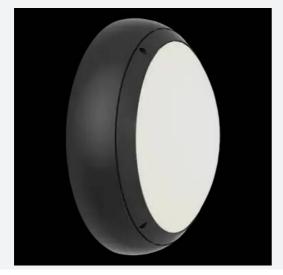

## Vision CCT Dual Wattage 1-10V DALI-Emergency Code: AVIL/1/GR/DD4/DM3

Category

**Application** 

Specification

Ancillary, Hospitality, Outdoor, Residential, Retail

## PRODUCT FEATURES

- IP65 CCT polycarbonate luminaire suitable for healthcare, educational, commercial and industrial applications
- UV stabilised polycarbonate constructions allows installation into areas exposed to adverse weather conditions
- Clip in gear tray ensures quick installation
- Dimmable, Photocell, MWS and Emergency options available

| TECHNICAL INFORMATION          |                     |
|--------------------------------|---------------------|
| Light Source                   | LED                 |
| Colour / Finish                | Graphite            |
| IP Rating                      | IP65                |
| Class Protection               | 2                   |
| Internal / External            | Internal / External |
| Surface / Recessed / Suspended | Ceiling, Wall       |
| Lumen Depreciation             | L80 54,000h         |
| Warranty (Years)               | 5                   |
| CE Mark                        | Yes                 |
| Diameter                       | 350 mm              |
| Height                         | 110 mm              |