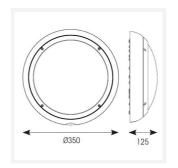

| TECHNICAL INFORMATION          |                     |
|--------------------------------|---------------------|
| Light Source                   | LED                 |
| Colour / Finish                | Graphite            |
| IP Rating                      | IP65                |
| Class Protection               | 2                   |
| Internal / External            | Internal / External |
| Surface / Recessed / Suspended | Ceiling, Wall       |
| Lumen Depreciation             | L80 54,000h         |
| Warranty (Years)               | 5                   |
| CE Mark                        | Yes                 |
| Diameter                       | 350 mm              |
| Height                         | 110 mm              |