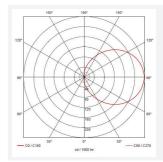

| GENERAL INFORMATION              |                   |
|----------------------------------|-------------------|
| Wattage                          | 18W               |
| Lumens Delivered                 | 1300lm - 2100lm   |
| Lm/W                             | 130lm/W - 120lm/W |
| Beam Angle                       | 110               |
| CRI                              | 80                |
| ССТ                              | 3000/4000K        |
| Input                            | 220-240V          |
| Operating Temp                   | 5°C - 40°C        |
| SDCM                             | 3                 |
| Energy efficiency class          | С                 |
| Product Weight without Packaging | 1.57 kg           |