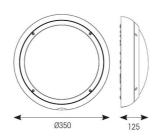

| TECHNICAL INFORMATION          |                     |  |
|--------------------------------|---------------------|--|
| Light Source                   | LED                 |  |
| Colour / Finish                | Graphite            |  |
| IP Rating                      | IP65                |  |
| Class Protection               | 2                   |  |
| Internal / External            | Internal / External |  |
| Surface / Recessed / Suspended | Ceiling, Wall       |  |
| Lumen Depreciation             | L80 54,000h         |  |
| Warranty (Years)               | 5                   |  |
| CE Mark                        | Yes                 |  |
| Diameter                       | 350 mm              |  |
| Height                         | 110 mm              |  |