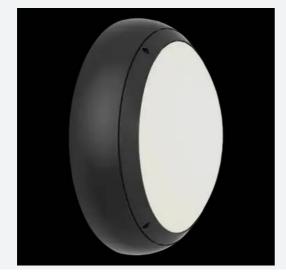

## Vision CCT Dual Wattage DALI DALI-Emergency Code: AVIL/1/GR/DD3/DM3

Category

**Application** 

Specification

Ancillary, Hospitality, Outdoor, Residential, Retail

- IP65 CCT polycarbonate luminaire suitable for healthcare, educational, commercial and industrial applications
- UV stabilised polycarbonate constructions allows installation into areas exposed to adverse weather conditions
- Clip in gear tray ensures quick installation
- $\bullet\;$  Dimmable, Photocell, MWS and Emergency options available

- CCT selectable between 3000K and 4000K and power selectable; offering a choice of 2 outputs, in one luminaire
- Top, bottom and side conduit entry covers retain sleek appearance when not in use
- · Corridor function options available for effective reduction in energy consumption
- · Powered by Tridonic

| TECHNICAL INFORMATION          |                     |  |
|--------------------------------|---------------------|--|
| Light Source                   | LED                 |  |
| Colour / Finish                | Graphite            |  |
| IP Rating                      | IP65                |  |
| Class Protection               | 2                   |  |
| Internal / External            | Internal / External |  |
| Surface / Recessed / Suspended | Ceiling, Wall       |  |
| Lumen Depreciation             | L80 54,000h         |  |
| Warranty (Years)               | 5                   |  |
| CE Mark                        | Yes                 |  |
| Diameter                       | 350 mm              |  |
| Height                         | 110 mm              |  |