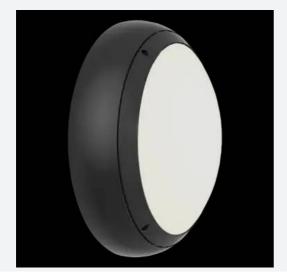

## Vision CCT Dual Wattage Switch Dim DALI-Code: AVIL/1/GR/DD1/DM3

Category

**Application** 

Specification

Ancillary, Hospitality, Outdoor, Residential, Retail

## PRODUCT FEATURES

- IP65 CCT polycarbonate luminaire suitable for healthcare, educational, commercial and industrial applications
- UV stabilised polycarbonate constructions allows installation into areas exposed to adverse weather conditions
- Clip in gear tray ensures quick installation
- $\bullet\;$  Dimmable, Photocell, MWS and Emergency options available

| TECHNICAL INFORMATION          |                     |
|--------------------------------|---------------------|
| Light Source                   | LED                 |
| Colour / Finish                | Graphite            |
| IP Rating                      | IP65                |
| Class Protection               | 2                   |
| Internal / External            | Internal / External |
| Surface / Recessed / Suspended | Ceiling, Wall       |
| Lumen Depreciation             | L80 54,000h         |
| Warranty (Years)               | 5                   |
| CE Mark                        | Yes                 |
| Diameter                       | 350 mm              |
| Height                         | 110 mm              |