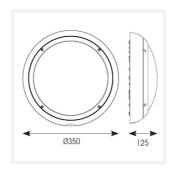

| TECHNICAL INFORMATION          |                     |
|--------------------------------|---------------------|
| Light Source                   | LED                 |
| Colour / Finish                | Graphite            |
| IP Rating                      | IP65                |
| Class Protection               | 2                   |
| Internal / External            | Internal / External |
| Surface / Recessed / Suspended | Ceiling, Wall       |
| Lumen Depreciation             | L80 54,000h         |
| Warranty (Years)               | 5                   |
| CE Mark                        | Yes                 |
| Diameter                       | 350 mm              |
| Height                         | 110 mm              |