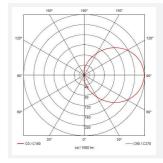

| GENERAL INFORMATION              |                   |
|----------------------------------|-------------------|
| Wattage                          | 18W               |
| Lumens Delivered                 | 1300lm - 2100lm   |
| Lm/W                             | 130lm/W - 120lm/W |
| Beam Angle                       | 110               |
| CRI                              | 80                |
| ССТ                              | 3000/4000K        |
| Input                            | 220-240V          |
| Operating Temp                   | 5°C - 40°C        |
| SDCM                             | 3                 |
| Energy efficiency class          | С                 |
| Product Weight without Packaging | 1.57 kg           |